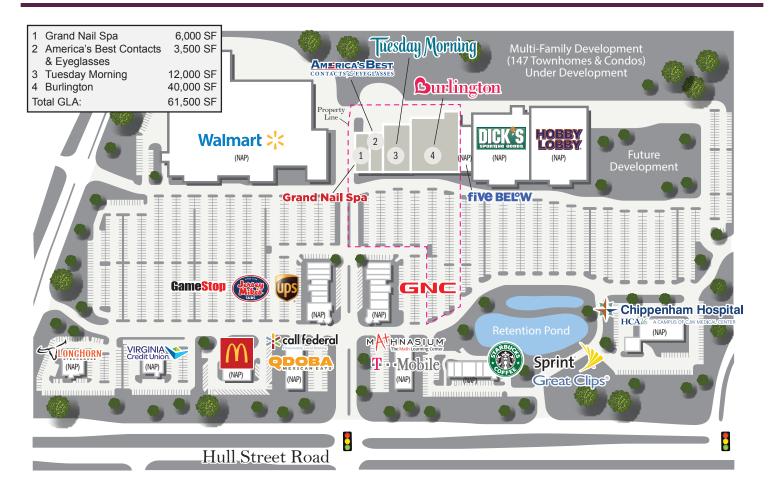

#### **PROPERTY SPECIFICS**

| Anchor Tenant:   | Burlington  |  |
|------------------|-------------|--|
| Total Land Area: | 4.934 Acres |  |
| Total GLA:       | 61,500 sf   |  |
| Traffic Count:   | ±47,406     |  |
| Parking Spaces:  | 264         |  |
| Occupancy:       | 100%        |  |

#### **PROPERTY ADVANTAGES**

Shadow anchored by Walmart Supercenter, Hobby Lobby & Dick's Sporting Goods. Strong visibility, access and signage from Highway 360 and main roads.