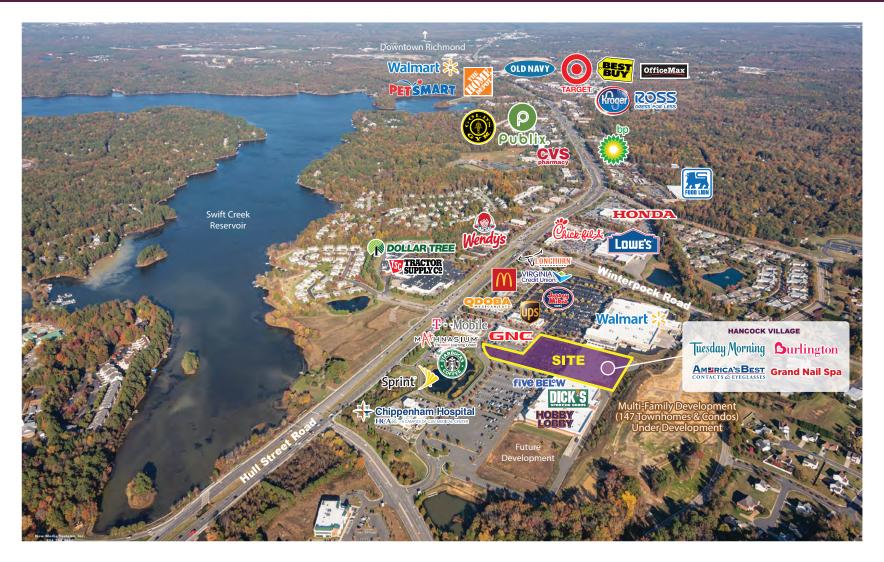

#### **PROPERTY ADVANTAGES**

Shadow anchored by Walmart Supercenter, Hobby Lobby & Dick's Sporting Goods. Strong visibility, access and signage from Highway 360 and main roads.

#### LOCATION

**Located at:** 14601 Hancock Village Street. Located in the affluent and growing Richmond, Virginia suburb of Chesterfield.

| Strong and Growing Demographics: | <u>1 mile</u> | <u>3 miles</u> | <u>5 miles</u> |
|----------------------------------|---------------|----------------|----------------|
| 2020 Population Estimates:       | 4,600         | 43,899         | 80,433         |
| 2020 Average Household Income:   | \$142,202     | \$133,364      | \$126,590      |
| 2020 Average Household Value:    | \$428,760     | \$408,475      | \$395,612      |