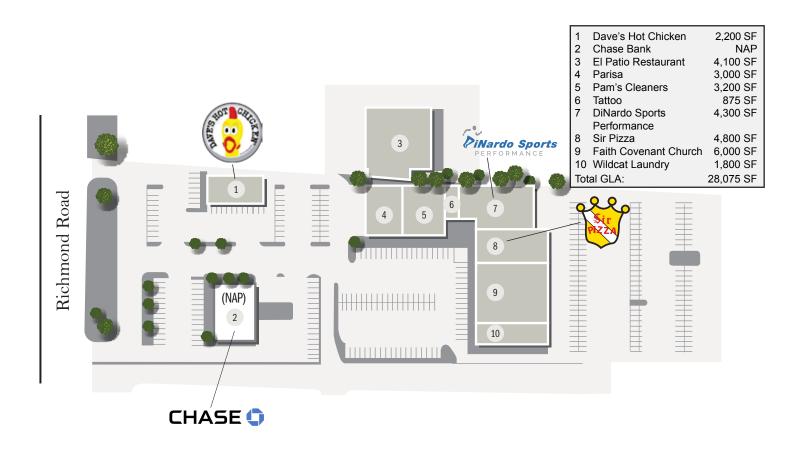

#### **PROPERTY SPECIFICS**

**Anchor Tenant:** Dave's Hot Chicken

Total Land Area:3 acresTotal GLA:28,075 sfTraffic Count:46,656Parking Spaces:105Occupancy:100%