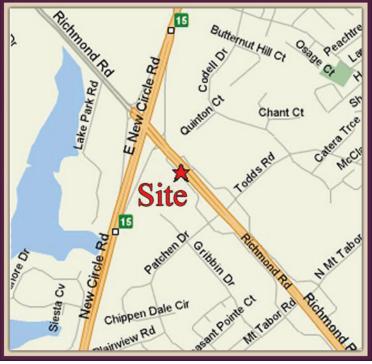

#### **LOCATION**

**Located at:** 2600 Richmond Road, behind Chase Bank, just outside New Circle Road.

| Strong and Growing Demographics: | <u>1 mile</u> | 3 miles   | <u>5 miles</u> |
|----------------------------------|---------------|-----------|----------------|
| Population Estimates:            | 14,220        | 103,371   | 226,941        |
| Average Household Income:        | \$58,303      | \$77,465  | \$71,583       |
| Average Household Value:         | \$220,417     | \$293,355 | \$257,862      |