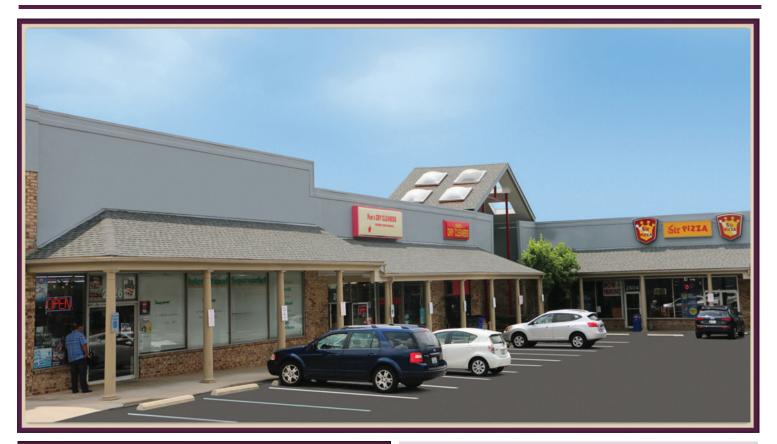

#### FULLY LEASED

## RICHMOND ROAD PLAZA

 $2\,6\,0\,0\quad R\,i\,c\,h\,m\,o\,n\,d\quad R\,o\,a\,d\;,\quad L\,e\,x\,i\,n\,g\,t\,o\,n\;,\quad K\,e\,n\,t\,u\,c\,k\,y$ 

# **O**PPORTUNITIES

- \* 100% Leased.
- \* Great site visibility on 2nd most traveled road in Lexington.