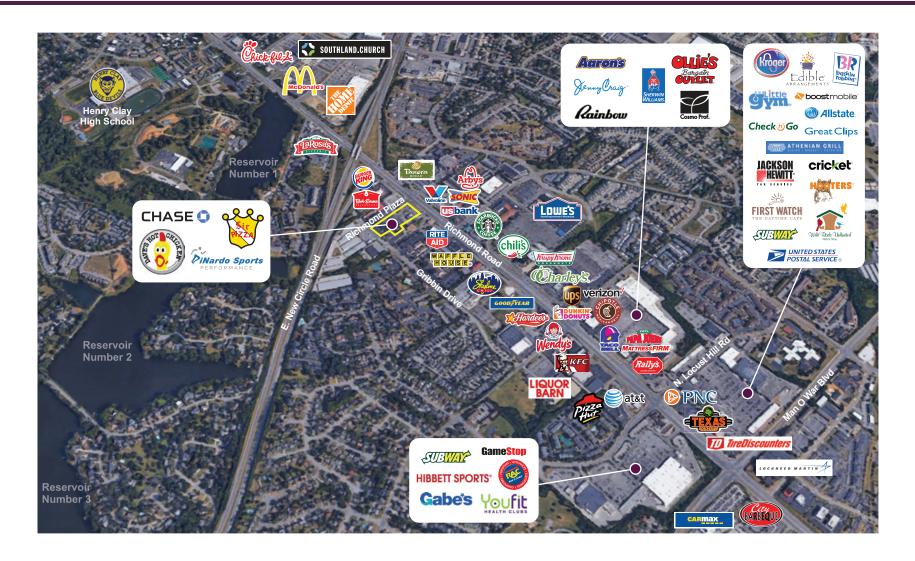

#### **PROPERTY ADVANTAGES**

Visibility on 2nd most traveled road in Lexington Conveniently located between New Circle Road and Man O' War Boulevard.

#### **LOCATION**

**Located at:** 2600 Richmond Road, behind Chase Bank, just outside New Circle Road.

| Strong and Growing Demographics: | <u>1 mile</u> | 3 miles   | <u>5 miles</u> |
|----------------------------------|---------------|-----------|----------------|
| Population Estimates:            | 14,220        | 103,371   | 226,941        |
| Average Household Income:        | \$58,303      | \$77,465  | \$71,583       |
| Average Household Value:         | \$220,417     | \$293,355 | \$257,862      |