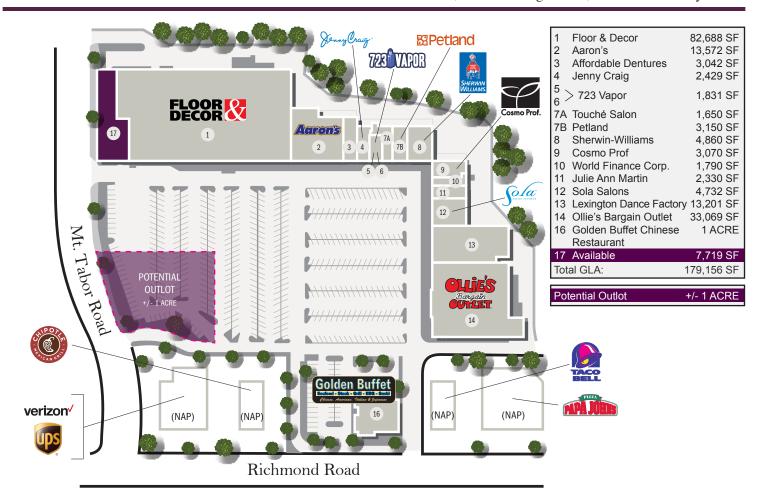

# **O**PPORTUNITIES

- \* NEW 82,688 sf Floor & Decor Opening Soon.
- \* Outlot Available with development potential +/- 1 acre.
- \* 7,719 sf Retail Available.

All information furnished is from sources deemed reliable. No warranty or representation is made as to the accuracy thereof and it is submitted subject to errors, omissions, changes of availability, price, rental or other conditions.

### **PROPERTY SPECIFICS**

**Anchor Tenant:** Floor & Decor,

Ollie's Bargain Outlet

Total Land Area: 18 acres
Total GLA: 172,865 sf.
Traffic Counts: 52,500
Parking Spaces: 736
Occupancy: 95%