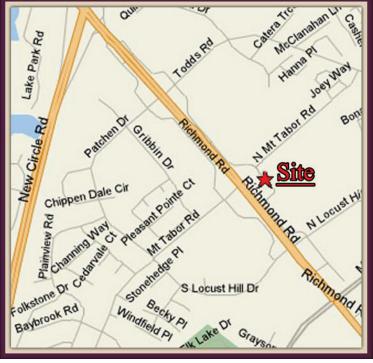

#### LOCATION

**Located at:** the corner of Richmond Road and My. Tabor Road, an intersection with one of the city's highest traffic counts.

| Strong and Growing Demographics: | <u>1 mile</u> | 3 miles   | <u>5 miles</u> |
|----------------------------------|---------------|-----------|----------------|
| Population Estimates:            | 14,033        | 92,126    | 207,945        |
| Average Household Income:        | \$50,829      | \$81,308  | \$73,240       |
| Average Household Value:         | \$151,058     | \$292,965 | \$266,382      |