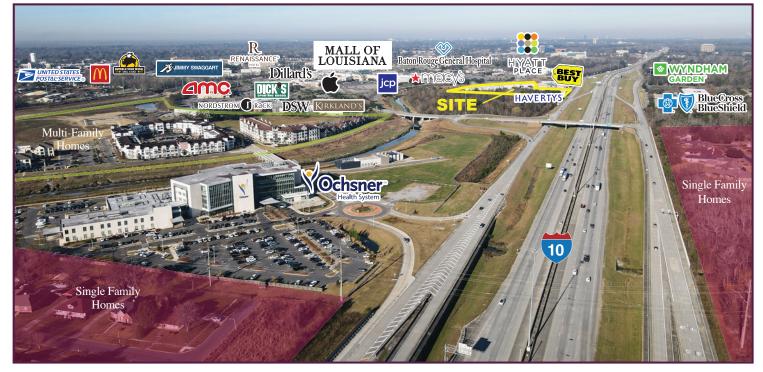

#### **PROPERTY ADVANTAGES**

The property has superior visibility on Interstate-10 and is positioned next to the Mall of Louisiana, the premier regional mall in southeast Louisiana.

#### LOCATION

**Located at:** 59009 Bluebonnet Parc Blvd., Well positioned across Mall of Louisiana and right off of Interstate-10.

| Strong and Growing Demographics: | <u>1 mile</u> | <u>3 miles</u> | <u>5 miles</u> |
|----------------------------------|---------------|----------------|----------------|
| Population Estimates:            | 5,173         | 64,231         | 165,525        |
| Average Household Income:        | \$50,383      | \$46,071       | \$42,594       |
| Estimated Number of Households:  | 2,483         | 28,364         | 70,476         |