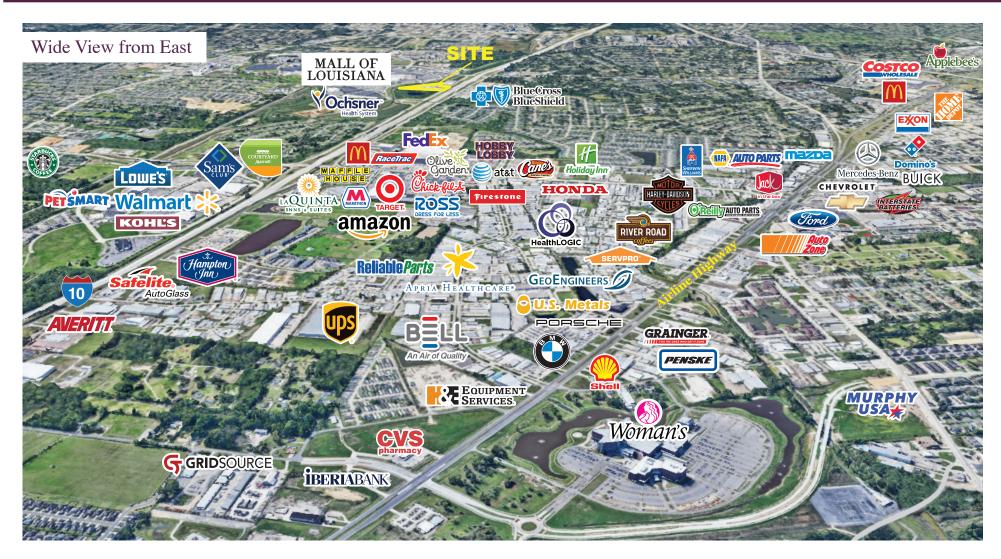

vailability, price, rental or other conditions.



## LEASING OPPORTUNITY BLUEBONNET PARC

5909 Bluebonnet Parc Blvd., Baton Rouge, LA 70836



All information furnished is from sources deemed reliable. No warranty or representation is made as to the accuracy thereof and it is submitted subject to errors, omissions, changes of availability, price, rental or other conditions.



# LEASING OPPORTUNITY BLUEBONNET PARC

5909 Bluebonnet Parc Blvd., Baton Rouge, LA 70836



All information furnished is from sources deemed reliable. No warranty or representation is made as to the accuracy thereof and it is submitted subject to errors, omissions, changes of availability, price, rental or other conditions.



# LEASING OPPORTUNITY BLUEBONNET PARC

5909 Bluebonnet Parc Blvd., Baton Rouge, LA 70836



All information furnished is from sources deemed reliable. No warranty or representation is made as to the accuracy thereof and it is submitted subject to errors, omissions, changes of availability, price, rental or other conditions.