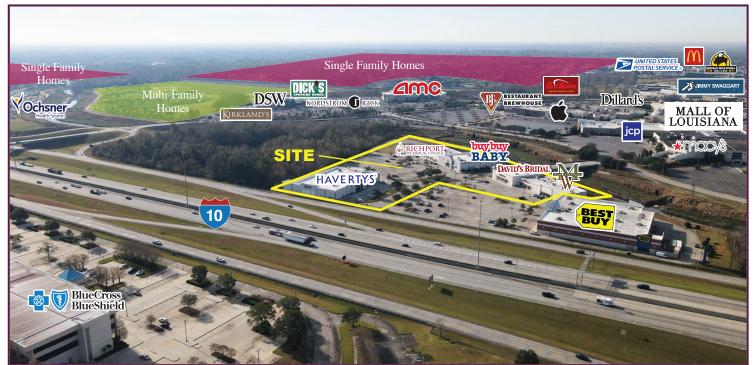

#### **PROPERTY SPECIFICS**

| Anchor Tenants:  | Havertys, Buy Buy Baby |  |  |
|------------------|------------------------|--|--|
| Total Land Area: | 13.523 acres           |  |  |
| Total GLA:       | 89,928 sf              |  |  |
| Traffic Count:   | 126,000 (I-10)         |  |  |
| Parking Spaces:  | Ample                  |  |  |
| Occupancy:       | 81%                    |  |  |
|                  |                        |  |  |

#### **PROPERTY ADVANTAGES**

The property has superior visibility on Interstate-10 and is positioned next to the Mall of Louisiana, the premier regional mall in southeast Louisiana.

#### LOCATION

**Located at:** 59009 Bluebonnet Parc Blvd., Well positioned across Mall of Louisiana and right off of Interstate-10.

| Strong and Growing Demographics: | <u>1 mile</u> | <u>3 miles</u> | <u>5 miles</u> |
|----------------------------------|---------------|----------------|----------------|
| Population Estimates:            | 5,173         | 64,231         | 165,525        |
| Average Household Income:        | \$50,383      | \$46,071       | \$42,594       |
| Estimated Number of Households:  | 2,483         | 28,364         | 70,476         |