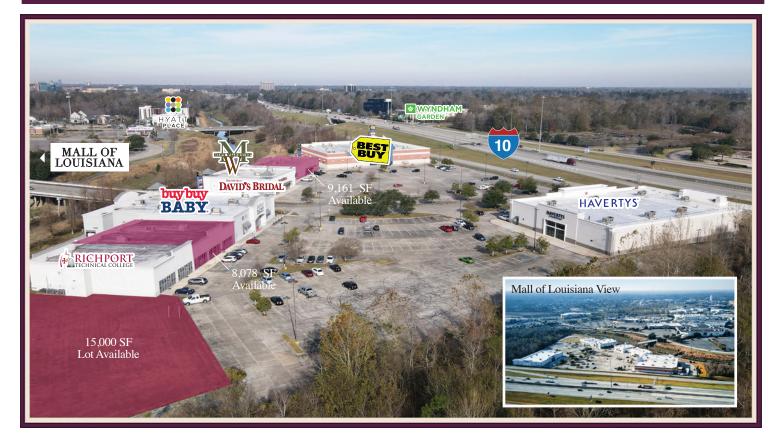

### LEASING OPPORTUNITY

## BLUEBONNET PARC

5909 Bluebonnet Parc Blvd., Baton Rouge, LA 70836

### **O**PPORTUNITIES

- \* Two Units with 8,078-9,161 SF Available.
- \* BTS or Ground Lease of 15,000 SF Available.
- \* The best visibility of any center on I-10 with easy access to the Interstate at the Bluebonnet and Picardy on/off-ramps.