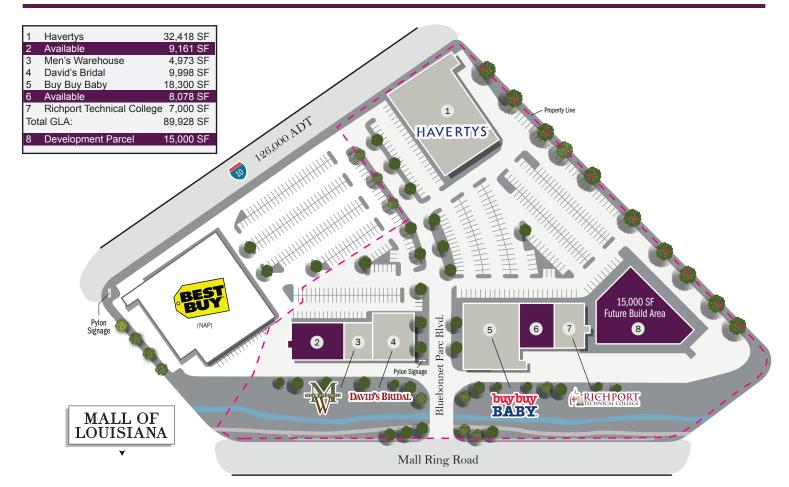

### **O**PPORTUNITIES

- \* Two Units with 8,078-9,161 SF Available.
- \* BTS or Ground Lease of 15,000 SF Available.
- \* The best visibility of any center on I-10 with easy access to the Interstate at the Bluebonnet and Picardy on/off-ramps.

#### **PROPERTY SPECIFICS**

| Anchor Tenants:  | Havertys, Buy Buy Baby |  |  |
|------------------|------------------------|--|--|
| Total Land Area: | 13.523 acres           |  |  |
| Total GLA:       | 89,928 sf              |  |  |
| Traffic Count:   | 126,000 (I-10)         |  |  |
| Parking Spaces:  | Ample                  |  |  |
| Occupancy:       | 81%                    |  |  |
|                  |                        |  |  |