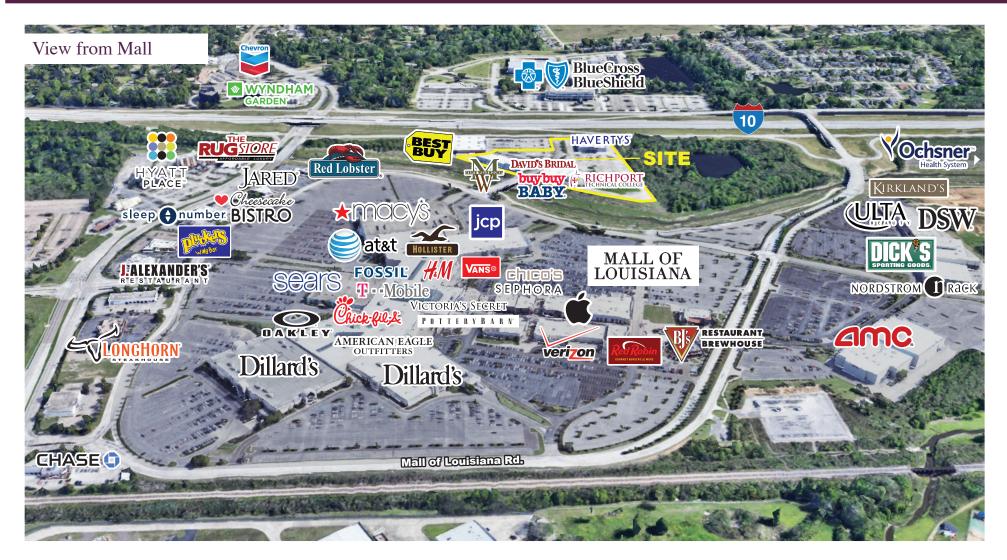

olds:  | 2,483         | 28,364         | 70,476         |



All information furnished is from sources deemed reliable. No warranty or representation is made as to the accuracy thereof and it is submitted subject to errors, omissions, changes of availability, price, rental or other conditions.

### LEASING OPPORTUNITY

## BLUEBONNET PARC

5909 Bluebonnet Parc Blvd., Baton Rouge, LA 70836

### Bluebonnet Parc View from East



### Bluebonnet Parc View from North





All information furnished is from sources deemed reliable. No warranty or representation is made as to the accuracy thereof and it is submitted subject to errors, omissions, changes of availability, price, rental or other conditions.



## LEASING OPPORTUNITY BLUEBONNET PARC

5909 Bluebonnet Parc Blvd., Baton Rouge, LA 70836



All information furnished is from sources deemed reliable. No warranty or representation is made as to the accuracy thereof and it is submitted subject to errors, omissions, changes of availability, price, rental or other conditions.



# LEASING OPPORTUNITY BLUEBONNET PARC

5909 Bluebonnet Parc Blvd., Baton Rouge, LA 70836



All information furnished is from sources deemed reliable. No warranty or representation is made as to the accuracy thereof and it is submitted subject to errors, omissions, changes of availability, price, rental or other conditions.



# LEASING OPPORTUNITY BLUEBONNET PARC

5909 Bluebonnet Parc Blvd., Baton Rouge, LA 70836



All information furnished is from sources deemed reliable. No warranty or representation is made as to the accuracy thereof and it is submit