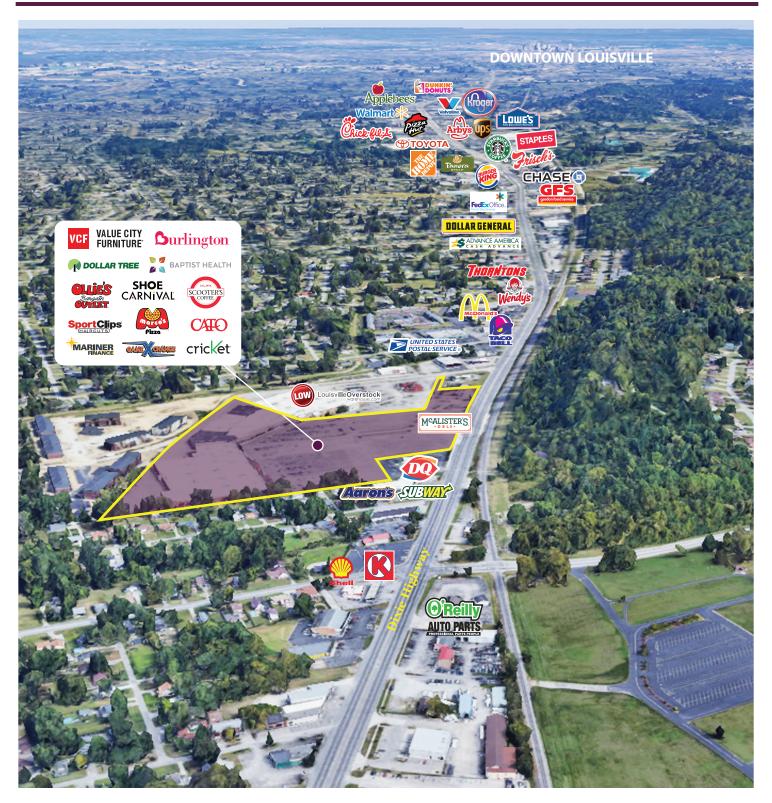

#### **PROPERTY ADVANTAGES**

High profile location along Dixie Hwy – one of the city's busiest traffic corridors, which connects Downtown Louisville with the southwest suburbs.

#### LOCATION

9070 Dixie Highway, about 10 miles southwest of Downtown Louisville, home to the world famous Kentucky Derby.

| Strong and Growing Demographics: | <u>1 miles</u> | <u>3 miles</u> | <u>5 miles</u> |
|----------------------------------|----------------|----------------|----------------|
| Population Estimates:            | 16,485         | 60,920         | 118,025        |
| Average Household Income:        | \$48,835       | \$73,411       | \$68,318       |
| Average Number of Households:    | 7,048          | 23,839         | 46,762         |