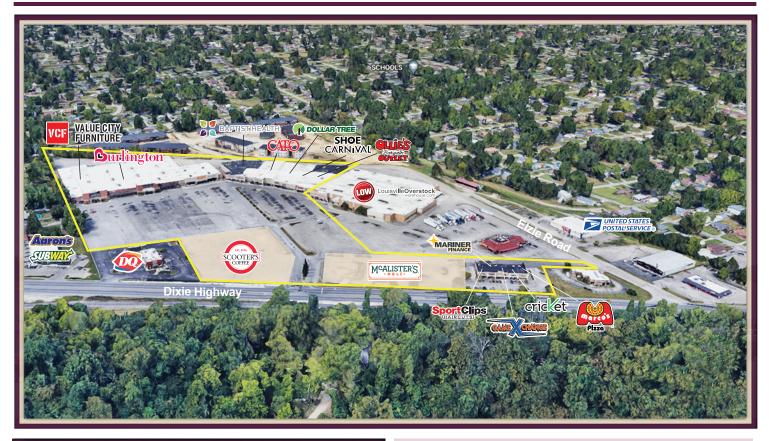

## **O**PPORTUNITIES

- \* 28,500 SF Retail Space Available. Divisible.
- \* Well-located in Louisville, the economic and cultural center of the state of Kentucky.

All information furnished is from sources deemed reliable. No warranty or representation is made as to the accuracy thereof and it is submitted subject to errors, omissions, changes of availability, price, rental or other conditions.

#### **PROPERTY SPECIFICS**

| Anchor Tenant:   | Burlington  |
|------------------|-------------|
| Total Land Area: | 28.42 acres |
| Total GLA:       | 237,344 sf  |
| Traffic Count:   | 46,150      |
| Parking Spaces:  | 1,368       |
| Occupancy:       | 87%         |

#### **PROPERTY ADVANTAGES**

High profile location along Dixie Hwy – one of the city's busiest traffic corridors, which connects Downtown Louisville with the southwest suburbs.