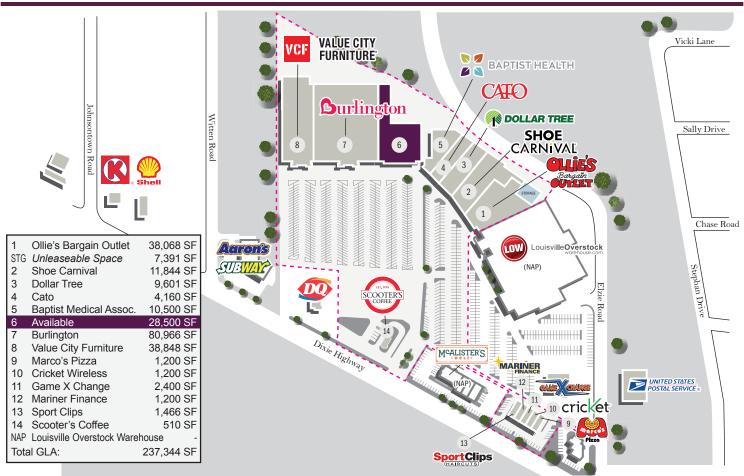

## **O**PPORTUNITIES

- \* 28,500 SF Retail Space Available. Divisible.
- \* Well-located in Louisville, the economic and cultural center of the state of Kentucky.

All information furnished is from sources deemed reliable. No warranty or representation is made as to the accuracy thereof and it is submitted subject to errors, omissions, changes of availability, price, rental or other conditions.

#### **PROPERTY SPECIFICS**

| Anchor Tenant:   | Burlington  |
|------------------|-------------|
| Total Land Area: | 28.42 acres |
| Total GLA:       | 237,344 sf  |
| Traffic Count:   | 46,150      |
| Parking Spaces:  | 1,368       |
| Occupancy:       | 87%         |