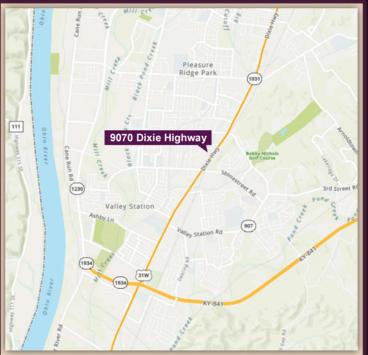

#### LOCATION

9070 Dixie Highway, about 10 miles southwest of Downtown Louisville, home to the world famous Kentucky Derby.

| Strong and Growing Demographics: | <u>1 miles</u> | <u>3 miles</u> | <u>5 miles</u> |
|----------------------------------|----------------|----------------|----------------|
| Population Estimates:            | 16,485         | 60,920         | 118,025        |
| Average Household Income:        | \$48,835       | \$73,411       | \$68,318       |
| Average Number of Households:    | 7,048          | 23,839         | 46,762         |