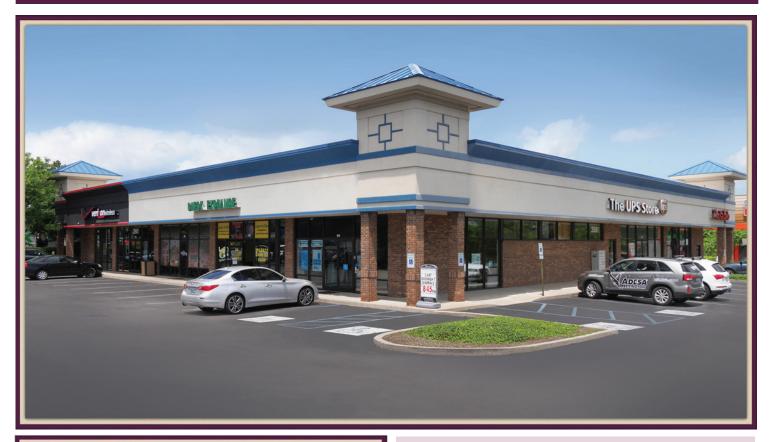

## MT. TABOR CENTER

Richmond Road & Mt. Tabor Road, Lexington, Kentucky

# **O**PPORTUNITIES

- \* 1,350 SF Space Available
- \* Zoned B-3 on high traffic Richmond Road
- \* Extremely visible location

All information furnished is from sources deemed reliable. No warranty or representation is made as to the accuracy thereof and it is submitted subject to errors, omissions, changes of availability, price, rental or other conditions.

#### **PROPERTY SPECIFICS**

Anchor Tenant: Verizon
Total Land Area: 1.5 acres
Total GLA: 12,736 SF
Traffic Counts: 56,700
Parking Spaces: 65
Occupancy: 89%