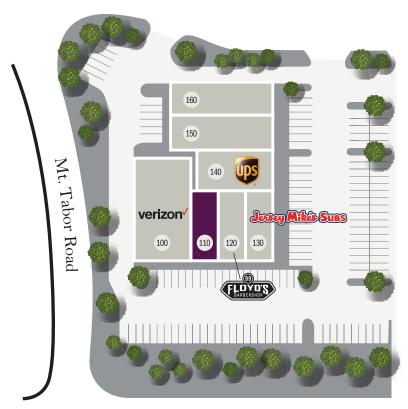

# MT. TABOR CENTER

Richmond Road & Mt. Tabor Road, Lexington, Kentucky

| 100  | Verizon                  | 3,500  | SF |
|------|--------------------------|--------|----|
| 110  | Available                | 1,350  | SF |
| 120  | Floyd's 99 Barber Shoppe | 1,350  | SF |
| 130  | Jersey Mike's Subs       | 1,350  | SF |
| 140  | The UPS Store            | 1,600  | SF |
| 150  | Mr. Kabab                | 2,016  | SF |
| 160  | Common Grounds Coffee    | 1,570  | SF |
| Tota | I GLA:                   | 12,736 | SF |