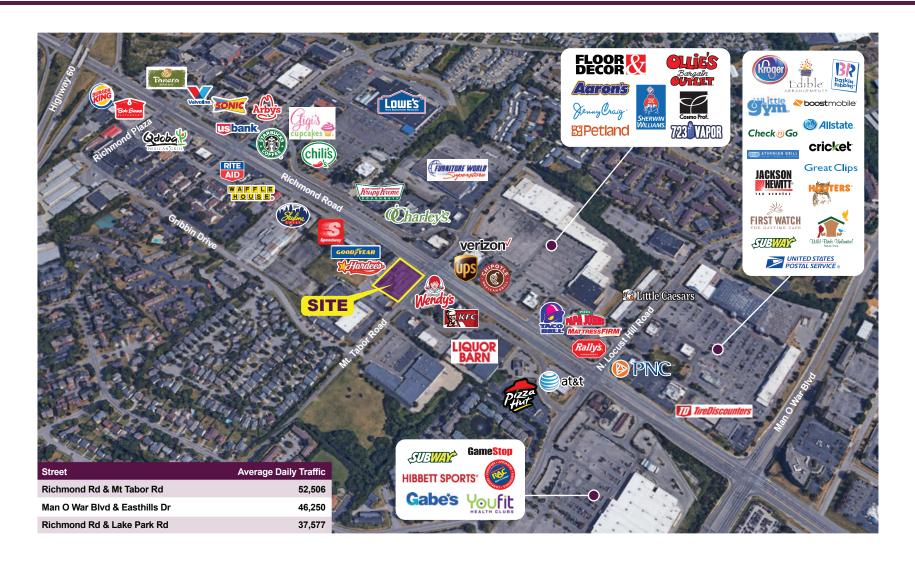

#### LOCATION

**Located at:** the corner of Richmond Road and Mt. Tabor Road, an intersection with one of the city's highest traffic counts.

| Strong and Growing Demographics: | 1 mile    | 3 miles   | 5 miles   |
|----------------------------------|-----------|-----------|-----------|
| Population Estimates:            | 14,439    | 92,743    | 208,043   |
| Average Household Income:        | \$51,098  | \$79,725  | \$73,566  |
| Average Household Value:         | \$148,443 | \$260,900 | \$237,844 |