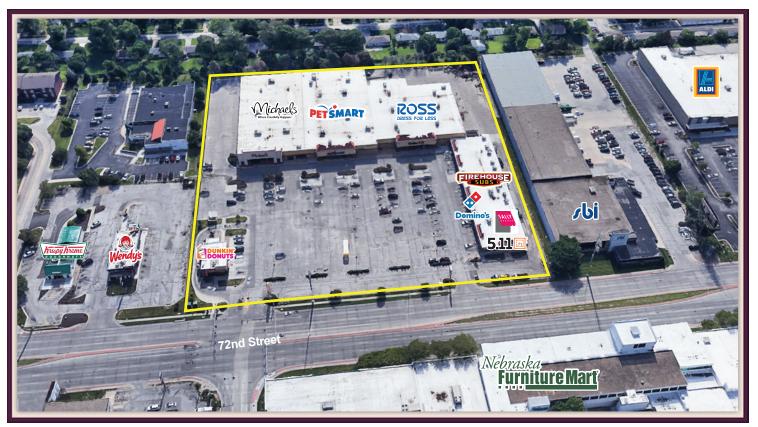

## 72ND CROSSING

717 S. 72nd Street, Omaha, Nebraska

## **O**PPORTUNITIES

- \* 1,200 sq ft Available.
- \* 72nd Street corridor is a top retail corridor in Omaha.
- \* Located 1 mile from the University of Omaha's 685 acre campus with over 15,000 students enrolled.

#### **PROPERTY SPECIFICS**

Total Land Area:7.24 AcresZoning:CommercialTotal Retail:98,837 Sq. Ft.Traffic Counts:47,100 VPDParking Spaces:4.84/1,000

Occupancy: 99%