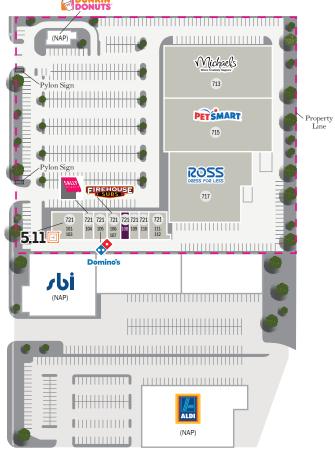

## **O**PPORTUNITIES

- \* 1,200 sq ft Available.
- \* 72nd Street corridor is a top retail corridor in Omaha.
- \* Located 1 mile from the University of Omaha's 685 acre campus with over 15,000 students enrolled.

#### **PROPERTY SPECIFICS**

Total Land Area:7.24 AcresZoning:CommercialTotal Retail:98,837 Sq. Ft.Traffic Counts:47,100 VPDParking Spaces:4.84/1,000

Occupancy: 99%