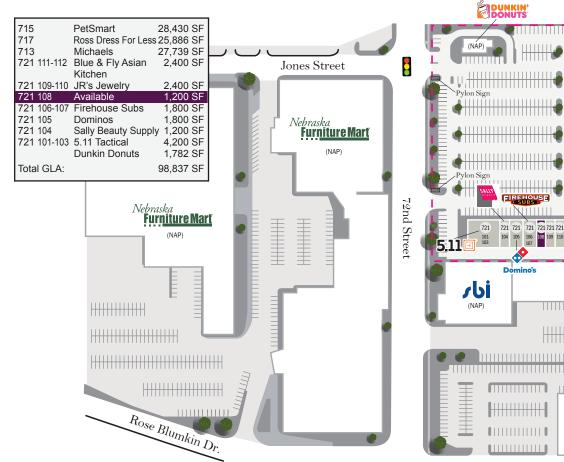

## **O**PPORTUNITIES

- \* 1,200 sq ft Available.
- \* 72nd Street corridor is a top retail corridor in Omaha.
- \* Located 1 mile from the University of Omaha's 685 acre campus with over 15,000 students enrolled.

#### **PROPERTY SPECIFICS**

Total Land Area:7.24 AcresZoning:CommercialTotal Retail:98,837 Sq. Ft.Traffic Counts:47,100 VPDParking Spaces:4.84/1,000

Occupancy: 99%