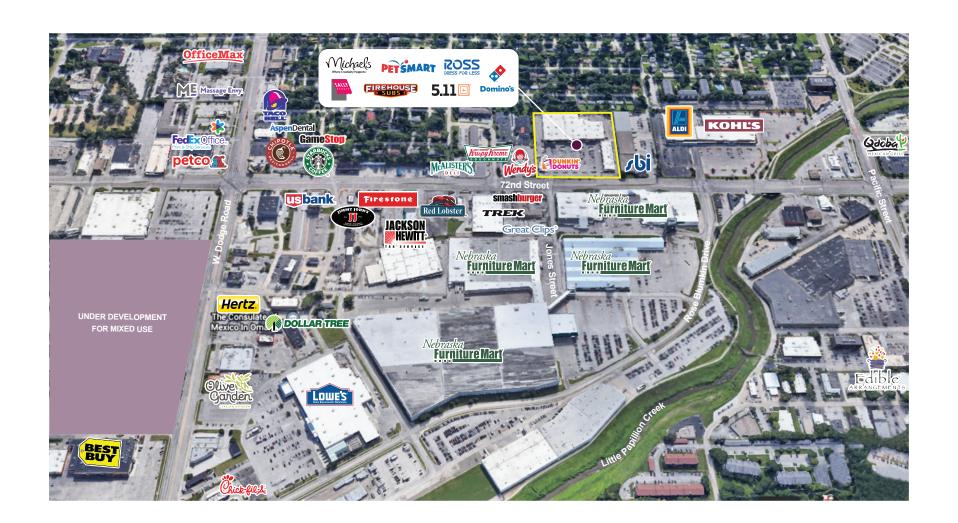

## 72ND CROSSING

717 S. 72nd Street, Omaha, Nebraska

## **O**PPORTUNITIES

- \* 1,200 sq ft Available.
- \* 72nd Street corridor is a top retail corridor in Omaha.
- \* Located 1 mile from the University of Omaha's 685 acre campus with over 15,000 students enrolled.

#### **PROPERTY SPECIFICS**

Total Land Area:7.24 AcresZoning:CommercialTotal Retail:98,837 Sq. Ft.Traffic Counts:47,100 VPDParking Spaces:4.84/1,000

Occupancy: 99%

#### **PROPERTY ADVANTAGES**

- \* One of Omaha's best retail corridors.
- \* Many long-term tenants with minimal turnover.

#### **LOCATION**

\* It is centrally located and ideally suited to serve the entire city.

| Strong and Growing Demographics: | <u>1 mile</u> | 3 miles  | <u>5 miles</u> |
|----------------------------------|---------------|----------|----------------|
| Population Estimates:            | 9,168         | 107,630  | 316,942        |
| Average Household Income:        | \$74,275      | \$96,741 | \$68,519       |
| Total Households:                | 4,088         | 47,795   | 135,962        |