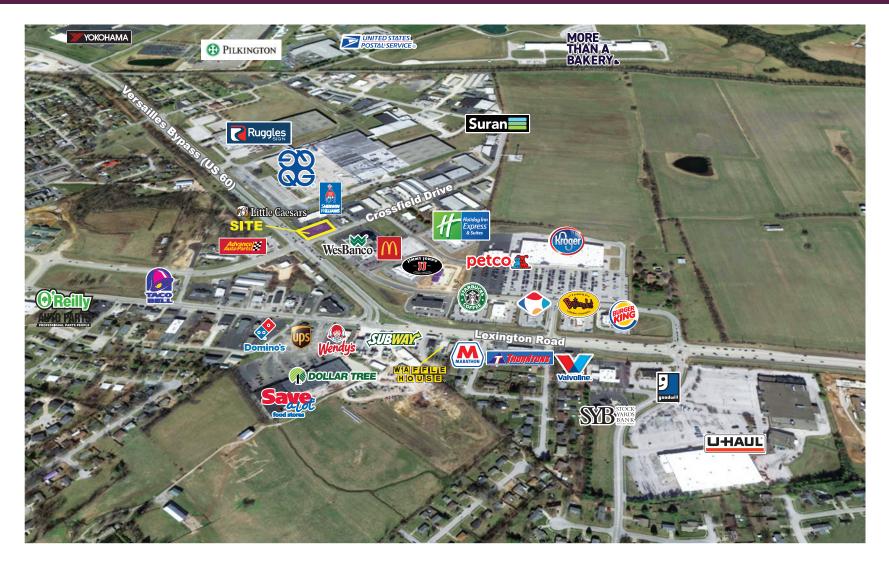

### **PROPERTY ADVANTAGES**

Strong national, regional and local tenants. High traffic generators, conveniently located at signalized intersection. Nearby tenants include, McDonalds, WesBanco, Advance Auto Parts, Sherwin Williams, Petco and nearby anchors include Sav-A-Lot, Dollar Tree and Kroger.