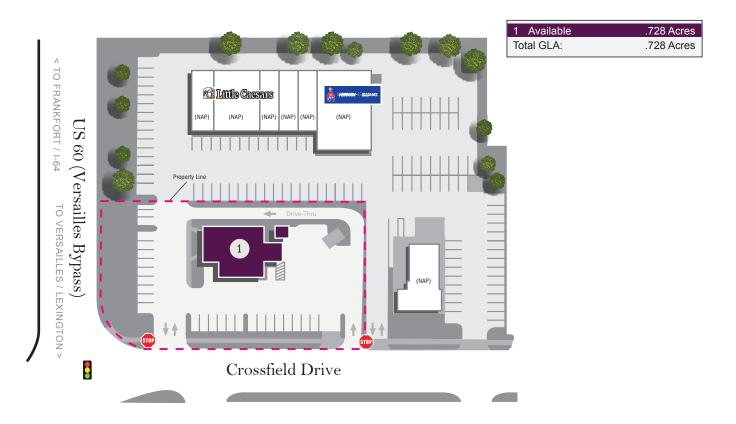

### **O**PPORTUNITIES

- \* .728 Acres Available for Lease. Former Restaurant space with Drive Thru. First time on market since 1977.
- \* Desirable shopping location - high-traffic and great visibility.

## **PROPERTY SPECIFICS**

| .728 Acres |
|------------|
| 21,722     |
| 26         |
| Vacant     |
|            |

### **PROPERTY ADVANTAGES**

Strong national, regional and local tenants. High traffic generators, conveniently located at signalized intersection. Nearby tenants include, McDonalds, WesBanco, Advance Auto Parts, Sherwin Williams, Petco and nearby anchors include Sav-A-Lot, Dollar Tree and Kroger.