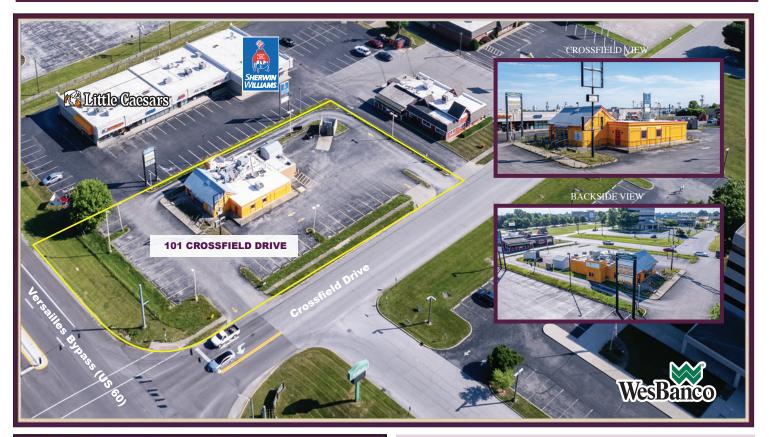

# 101 CROSSFIELD DRIVE

101 Crossfield Drive, Versailles, Kentucky

### **O**PPORTUNITIES

- \* .728 Acres Available for Lease. Former Restaurant space with Drive Thru. First time on market since 1977.
- \* Desirable shopping location - high-traffic and great visibility.

### **PROPERTY ADVANTAGES**

Strong national, regional and local tenants. High traffic generators, conveniently located at signalized intersection. Nearby tenants include, McDonalds, WesBanco, Advance Auto Parts, Sherwin Williams, Petco and nearby anchors include Sav-A-Lot, Dollar Tree and Kroger.