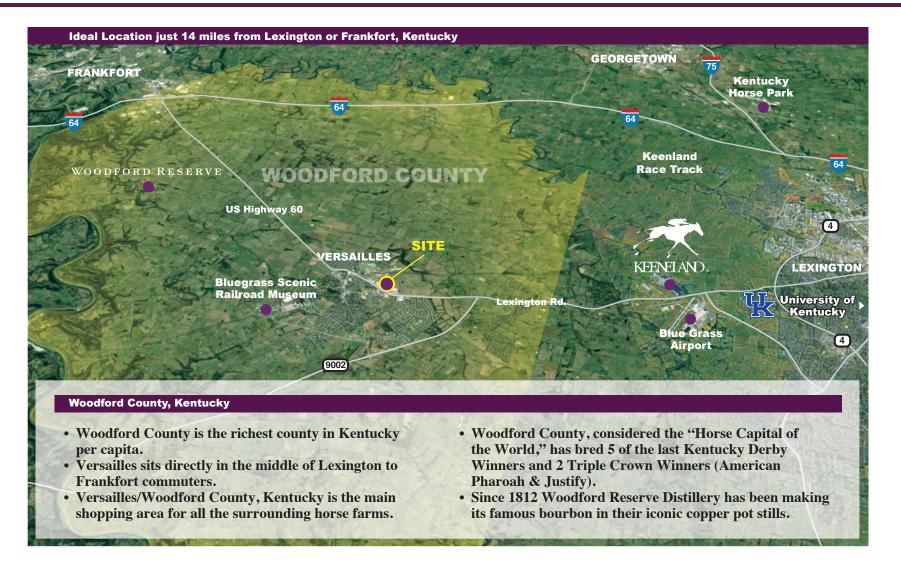

### LOCATION

**Located at:** 101 Crossfield Drive, right off US 60 (Versailles Bypass) in Versailles, KY.

| Strong and Growing Demographics: | <u>1 mile</u> | <u>3 miles</u> | <u>5 miles</u> |
|----------------------------------|---------------|----------------|----------------|
| POS Population:                  | 5,147         | 18,710         | 21,206         |
| POS Households:                  | 2,162         | 7,303          | 8,305          |
| POS Average Household Income:    | \$82,284      | \$88,066       | \$90,912       |