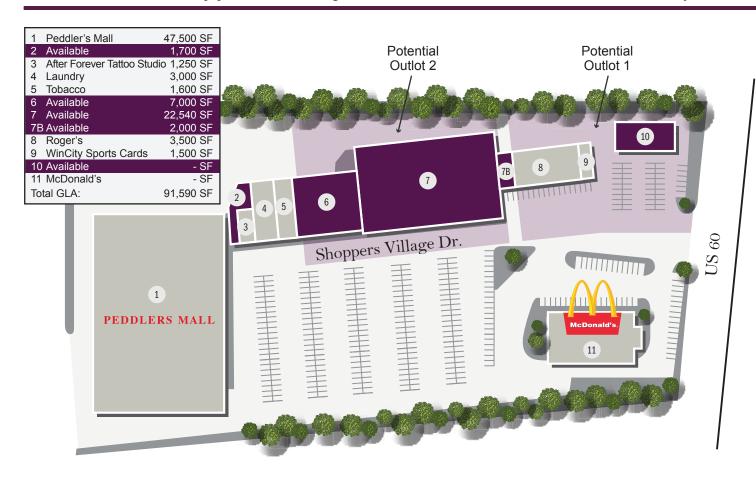

### **O**PPORTUNITIES

- On U.S. 60 near bypass across from New Clark Regional Medical Center Campus
- 1,500 SF at Front
- 1,700 SF next to Peddler's Mall
- -7,000 SF
- 22,540 SF or a combined +/-29,540 SF available on end cap.

### **PROPERTY SPECIFICS**

**Anchor Tenant:** Peddler's Mall

Total Land Area:8 acresTotal GLA:91,590 SFTraffic Counts:11,600Parking Spaces:349