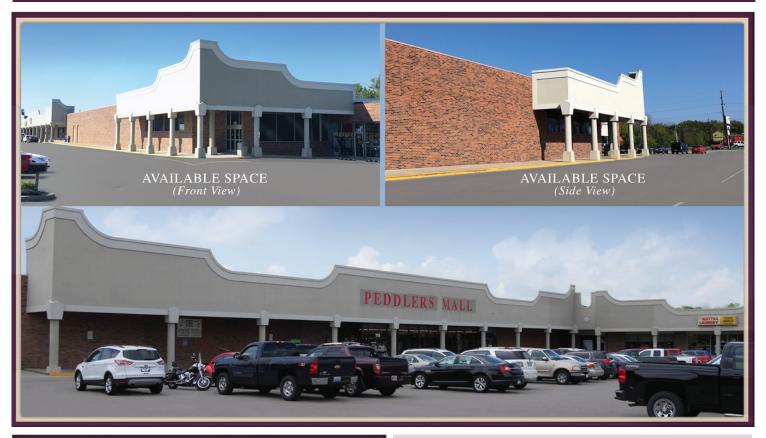

### **O**PPORTUNITIES

- On U.S. 60 near bypass across from New Clark Regional Medical Center Campus
- 1,500 SF at Front
- 1,700 SF next to Peddler's Mall
- -7,000 SF
- 22,540 SF or a combined +/-29,540 SF available on end cap.

### **PROPERTY SPECIFICS**

**Anchor Tenant:** Peddler's Mall

Total Land Area:8 acresTotal GLA:91,590 SFTraffic Counts:11,600Parking Spaces:349