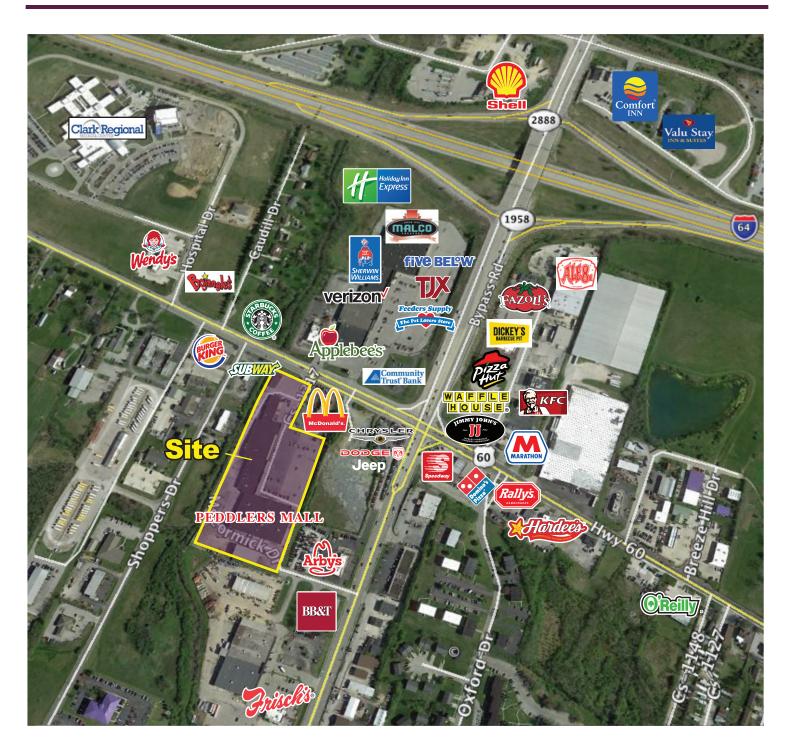

#### **PROPERTY ADVANTAGES**

On U.S. 60 near bypass in area of residential and commercial growth. New Development Across US 60 that includes TJX, Five Below, Feeder's Supply and a Starbucks.

#### LOCATION

Located along: U.S. 60, one block from the Winchester Bypass.

| Strong and Growing Demographics: | <u>1 mile</u> | <u>3 miles</u> | <u>5 miles</u> |  |
|----------------------------------|---------------|----------------|----------------|--|
| Population Estimates:            | 4,815         | 23,057         | 28,698         |  |
| Average Household Income:        | \$44,181      | \$57,847       | \$59,287       |  |
| Average Household Value:         | \$135,742     | \$160,937      | \$166,465      |  |