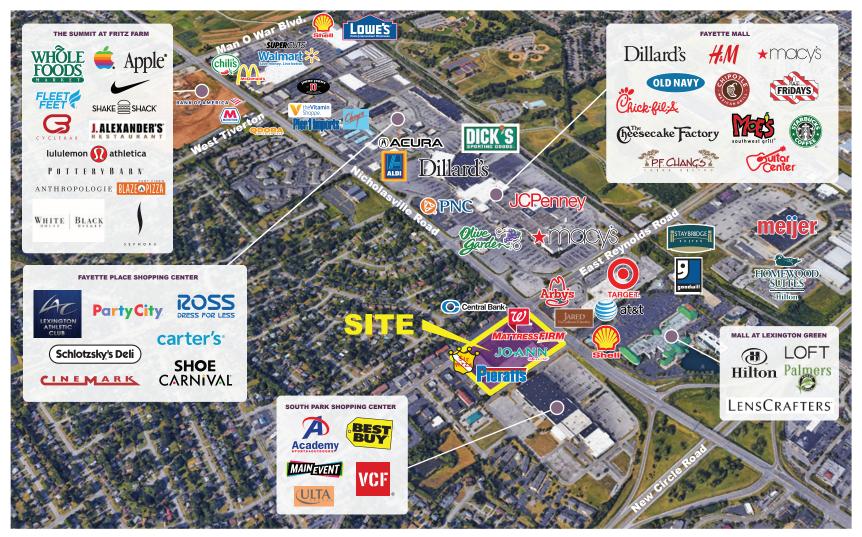

### **O**PPORTUNITIES

- \* Located at signalized intersection across from 1.2M SF Fayette Mall.
- \* Facade and street scape renovations just completed!
- \* Anchored by Walgreens and Jo-Anns.
- \* 1,800, 2,740 and 10,500 SF Retail Suites available.

## CROSSROADS SHOPPING CENTER

Nicholasville & E. Reynolds, Lexington, Kentucky

| PROPERTY SPECIFICS                              |                           | Р                                     | PROPERTY ADVANTAGES                                                                                                                                                                   |                |  |
|-------------------------------------------------|---------------------------|---------------------------------------|---------------------------------------------------------------------------------------------------------------------------------------------------------------------------------------|----------------|--|
| Anchor Tenant:<br>Total Land Area:              | Jo-Ann Fabrics<br>8 acres | · · · · · · · · · · · · · · · · · · · | #1 retail shopping area in central KY.<br>Nicholasville Road signage available.                                                                                                       |                |  |
| Total GLA:                                      | 110,000 SF                |                                       | LOCATION                                                                                                                                                                              |                |  |
| Traffic Count:<br>Parking Spaces:<br>Occupancy: | 90,624<br>475<br>87%      | Reynolds roa                          | <b>Located at:</b> the intersection of Nicholasville & East<br>Reynolds roads in Lexington, Kentucky. Diagonally across<br>from Fayette Mall, adjacent to South Park, Lexington Green |                |  |
| Strong and Growing Demographics:                |                           | <u>1 mile</u>                         | <u>3 miles</u>                                                                                                                                                                        | <u>5 miles</u> |  |
| Population:                                     |                           | 10,398                                | 112,328                                                                                                                                                                               | 227,018        |  |
| Average Household Income:                       |                           | \$55,026                              | \$78,883                                                                                                                                                                              | \$75,460       |  |
| Average Household Value:                        |                           | \$183,788                             | \$236,692                                                                                                                                                                             | \$243,218      |  |