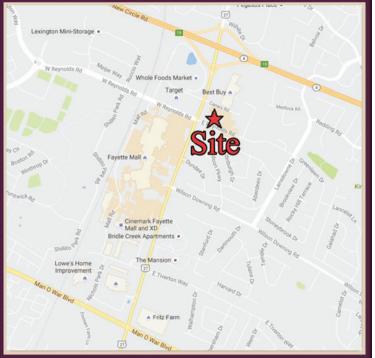

### **O**PPORTUNITIES

- \* Located at signalized intersection across from 1.2M SF Fayette Mall.
- \* Facade and street scape renovations just completed!
- \* Anchored by Walgreens and Jo-Anns.
- \* 1,800, 2,740 and 10,500 SF Retail Suites available.

## CROSSROADS SHOPPING CENTER

Nicholasville & E. Reynolds, Lexington, Kentucky

| PROPERTY SPECIFICS                              |                           | Р                                     | PROPERTY ADVANTAGES                                                                                                                                                                   |                |  |
|-------------------------------------------------|---------------------------|---------------------------------------|---------------------------------------------------------------------------------------------------------------------------------------------------------------------------------------|----------------|--|
| Anchor Tenant:<br>Total Land Area:              | Jo-Ann Fabrics<br>8 acres | · · · · · · · · · · · · · · · · · · · | #1 retail shopping area in central KY.<br>Nicholasville Road signage available.                                                                                                       |                |  |
| Total GLA:                                      | 110,000 SF                |                                       | LOCATION                                                                                                                                                                              |                |  |
| Traffic Count:<br>Parking Spaces:<br>Occupancy: | 90,624<br>475<br>87%      | Reynolds roa                          | <b>Located at:</b> the intersection of Nicholasville & East<br>Reynolds roads in Lexington, Kentucky. Diagonally across<br>from Fayette Mall, adjacent to South Park, Lexington Green |                |  |
| Strong and Growing Demographics:                |                           | <u>1 mile</u>                         | <u>3 miles</u>                                                                                                                                                                        | <u>5 miles</u> |  |
| Population:                                     |                           | 10,398                                | 112,328                                                                                                                                                                               | 227,018        |  |
| Average Household Income:                       |                           | \$55,026                              | \$78,883                                                                                                                                                                              | \$75,460       |  |
| Average Household Value:                        |                           | \$183,788                             | \$236,692                                                                                                                                                                             | \$243,218      |  |