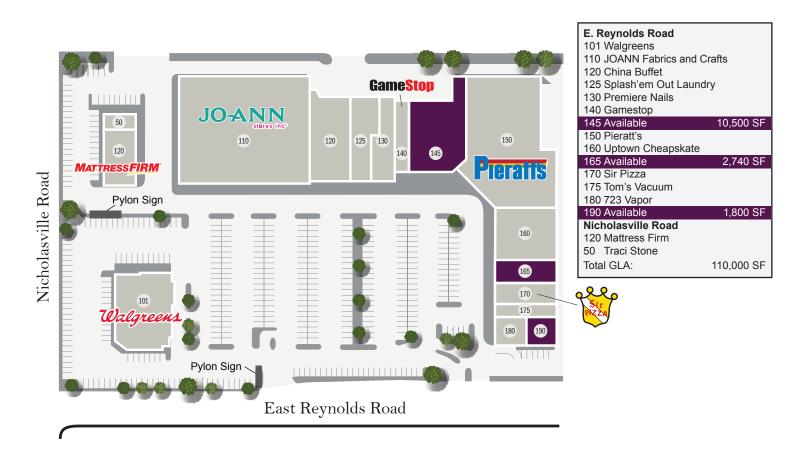

### **O**PPORTUNITIES

- \* Located at signalized intersection across from 1.2M SF Fayette Mall.
- \* Facade and street scape renovations just completed!
- \* Anchored by Walgreens and Jo-Anns.
- \* 1,800, 2,740 and 10,500 SF Retail Suites available.

## CROSSROADS SHOPPING CENTER

Nicholasville & E. Reynolds, Lexington, Kentucky

| PROPERTY SPECIFICS                              |                           | Р                                     | PROPERTY ADVANTAGES                                                                                                                                                                   |                |  |
|-------------------------------------------------|---------------------------|---------------------------------------|---------------------------------------------------------------------------------------------------------------------------------------------------------------------------------------|----------------|--|
| Anchor Tenant:<br>Total Land Area:              | Jo-Ann Fabrics<br>8 acres | · · · · · · · · · · · · · · · · · · · | #1 retail shopping area in central KY.<br>Nicholasville Road signage available.                                                                                                       |                |  |
| Total GLA:                                      | 110,000 SF                |                                       | LOCATION                                                                                                                                                                              |                |  |
| Traffic Count:<br>Parking Spaces:<br>Occupancy: | 90,624<br>475<br>87%      | Reynolds roa                          | <b>Located at:</b> the intersection of Nicholasville & East<br>Reynolds roads in Lexington, Kentucky. Diagonally across<br>from Fayette Mall, adjacent to South Park, Lexington Green |                |  |
| Strong and Growing Demographics:                |                           | <u>1 mile</u>                         | <u>3 miles</u>                                                                                                                                                                        | <u>5 miles</u> |  |
| Population:                                     |                           | 10,398                                | 112,328                                                                                                                                                                               | 227,018        |  |
| Average Household Income:                       |                           | \$55,026                              | \$78,883                                                                                                                                                                              | \$75,460       |  |
| Average Household Value:                        |                           | \$183,788                             | \$236,692                                                                                                                                                                             | \$243,218      |  |