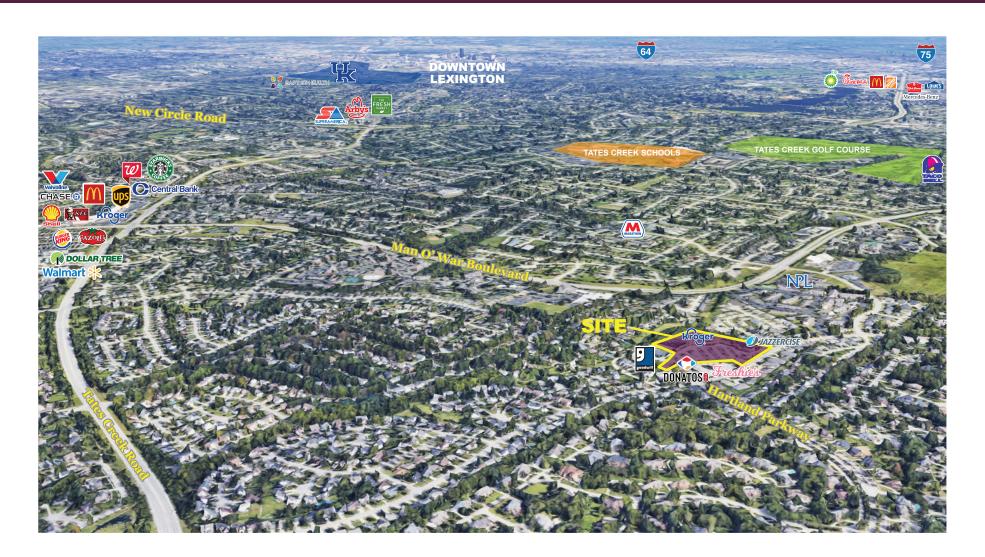

#### **PROPERTY ADVANTAGES**

Located in the densely populated neighborhoods of Tates Creek

#### **LOCATION**

4750 Hartland Parkway is located with easy access to busy Man O' War Boulevard and Tates Creek Road (located about 6 miles south of downtown Lexington.

| Strong and Growing Demographics: | <u>1 mile</u> | 3 miles   | 5 miles   |
|----------------------------------|---------------|-----------|-----------|
| Population:                      | 14,882        | 77,982    | 159,151   |
| Average Household Income:        | \$95,946      | \$88,189  | \$94,578  |
| Average Household Value:         | \$334,483     | \$349,900 | \$393,330 |