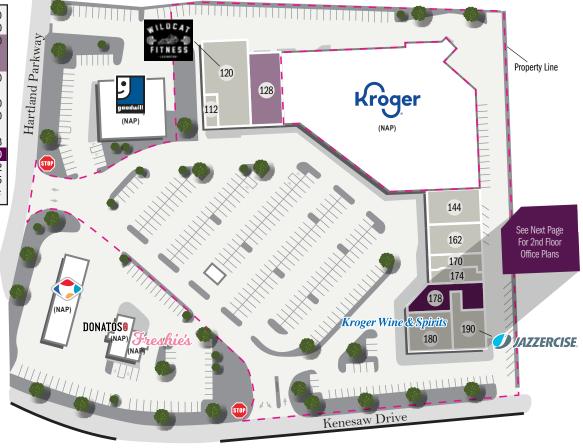

## HARTLAND SHOPPING CENTER

4750 Hartland Parkway, Lexington, Kentucky

| 112                  | VFIT                                   | 1,620 |
|----------------------|----------------------------------------|-------|
| 120                  | Wildcat Fitness                        | 6,720 |
| 128                  | Shamrock's Bar & Grill Available soon: | 4,700 |
|                      | Inquire with agent for detail          | ils   |
| 144                  | Wah-Mei Chinese                        | 3,000 |
|                      | Restaurant                             |       |
| 162                  | Pepper Mexican Grill                   | 3,350 |
| 170                  | Hartland Park Animal                   | 1,480 |
|                      | Hospital                               |       |
| 174                  | Bak 4 More Studio                      | 1,568 |
| 178                  | Town Branch Cabinets                   | 3,380 |
| 180                  | Kroger Wine and Spirits                | 3,082 |
| 190                  | Jazzercise                             | 3,145 |
| Total GLA: 38,638 SF |                                        |       |

#### **PROPERTY SPECIFICS**

**Anchor Tenant:** Wildcat Fitness, Kroger (NAP)

Total Land Area:5.27 acresTotal GLA:38,638 SFTraffic Count:8,105

Parking Spaces: 250 Occupancy: 85%