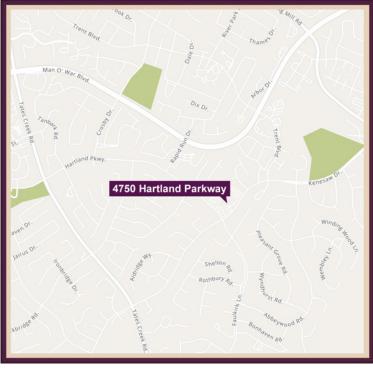

#### **LOCATION**

4750 Hartland Parkway is located with easy access to busy Man O' War Boulevard and Tates Creek Road (located about 6 miles south of downtown Lexington.

| Strong and Growing Demographics: | <u>1 mile</u> | 3 miles   | 5 miles   |
|----------------------------------|---------------|-----------|-----------|
| Population:                      | 14,882        | 77,982    | 159,151   |
| Average Household Income:        | \$95,946      | \$88,189  | \$94,578  |
| Average Household Value:         | \$334,483     | \$349,900 | \$393,330 |