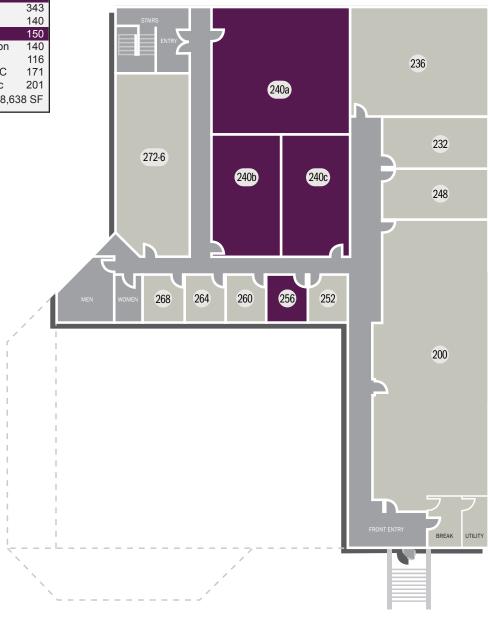

#### A. Bastecki Chiropractic 1,745 232 Amy Segebarth 343 236 Leslie C Rogers 964 240a Office Available 1,100 240b Office Available 500 240c Office Available 500 248 The Hopeful Therapist 343 252 Amy Segebarth 140 256 Office Available 150 260 Rhema Word Foundation 140 264 Doug Reynolds 116 268 John B Baldwin MD PLC 171 272-6 A. Bastecki Chiropractic 201 Total GLA: 38,638 SF

#### 2ND FLOOR SITE PLAN:

All information furnished is from sources deemed reliable. No warranty or representation is made as to the accuracy thereof and it is submitted subject to errors, omissions, changes of availability, price, rental or other conditions.