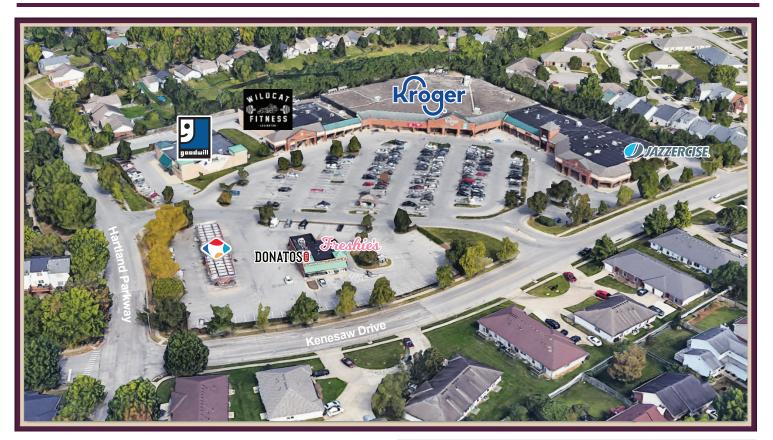

## HARTLAND SHOPPING CENTER

4750 Hartland Parkway, Lexington, Kentucky

## **O**PPORTUNITIES

- \* Anchored by Kroger.
- \* 3,380 SF Retail Suite Available.
- \* Multiple 2nd Floor Office Spaces Available.
- \* Busy upscale neighborhood driven site.
- \* Great visibility with several entrances.
- \* Located just 6 miles south of downtown Lexington.

#### **PROPERTY SPECIFICS**

**Anchor Tenant:** Wildcat Fitness, Kroger (NAP)

Total Land Area:5.27 acresTotal GLA:38,638 SFTraffic Count:8,105

Parking Spaces: 250 Occupancy: 85%