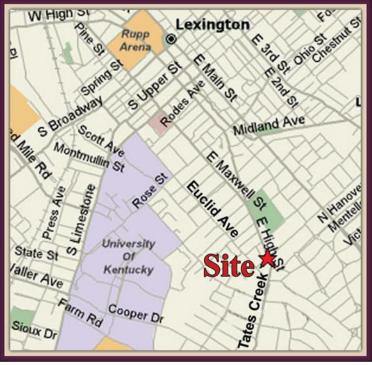

#### **LOCATION**

**Located at:** 800 East High Street in the historic Chevy Chase community of Lexington, Kentucky. Close to University of Kentucky campus.

| <b>Strong and Growing Demographics:</b> | <u>1 mile</u> | 3 miles   | <u>5 miles</u> |
|-----------------------------------------|---------------|-----------|----------------|
| Population Estimates:                   | 18,493        | 118,757   | 258,864        |
| Average Household Income:               | \$83,048      | \$64,804  | \$67,593       |
| Average Household Value:                | \$372,656     | \$237,627 | \$216,233      |