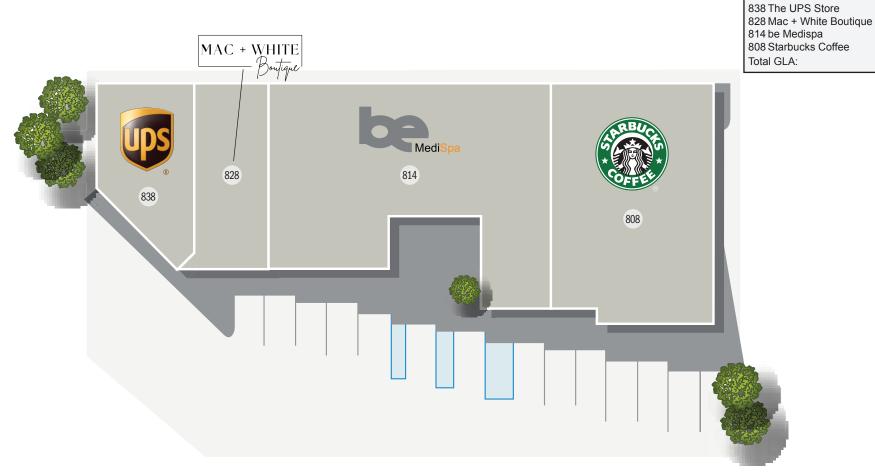

#### **PROPERTY SPECIFICS**

**Anchor Tenants:** Starbucks / UPS Store

Total Land Area: 1 acre

**Total GLA:** 20,000 sf

Traffic Counts: 21,548

Parking Spaces: 56

# ASHLAND PLAZA

800 East High Street, Lexington, Kentucky

1.150 SF

1,150 SF 3,792 SF

2,660 SF

8,752 SF

**Level One** 

All information furnished is from sources deemed reliable. No warranty or representation is made as to the accuracy thereof and it is submitted subject to errors, omissions, changes of availability, price, rental or other conditions.