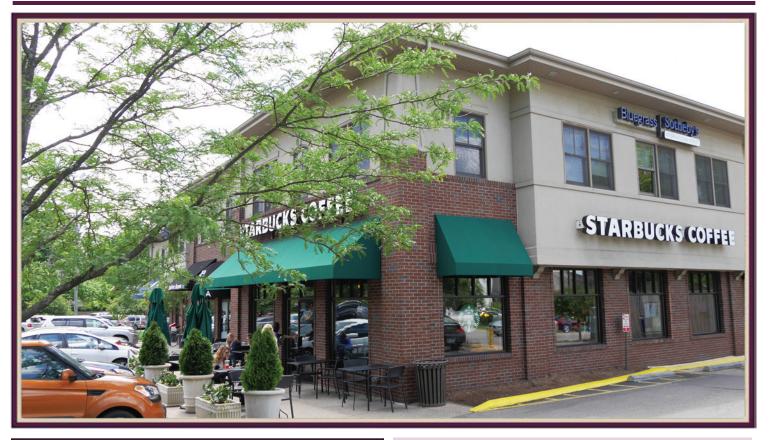

## ASHLAND PLAZA

800 East High Street, Lexington, Kentucky

#### **PROPERTY SPECIFICS**

**Anchor Tenants:** Starbucks / UPS Store

Total Land Area: 1 acre

**Total GLA:** 20,000 sf

Traffic Counts: 21,548

Parking Spaces: 56

#### **PROPERTY ADVANTAGES**

Office/Retail Center in upscale area Popular shopping and restaurant location