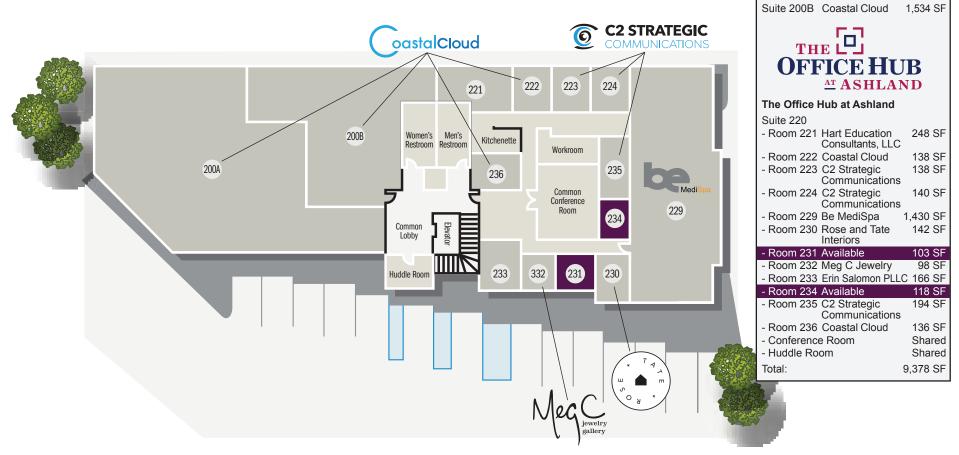

# ASHLAND PLAZA

800 East High Street, Lexington, Kentucky

Suite 200A Coastal Cloud

3.121 SF

**Level Two** 

All information furnished is from sources deemed reliable. No warranty or representation is made as to the accuracy thereof and it is submitted subject to errors, omissions, changes of availability, price, rental or other conditions.