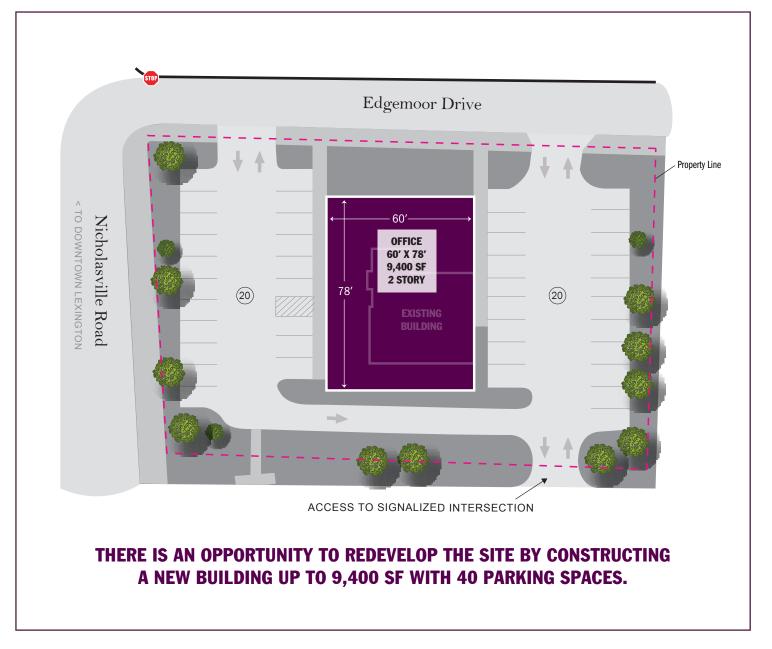

### **O**PPORTUNITIES

- \* 0.5678 acres available for ground lease.
- \* Currently zoned P-1.
- \* Existing structure is 2,551 sf with an additional 1,575 sf basement.
- \* Site can be redeveloped: up to 9,400 sf see concept plan.
- \* Currently zoned P-1.
- Prime Visibility along Nicholasville Road with signalized access.
  43,290 ADT.

#### **REDEVELOPMENT – CONCEPT PLAN**

All information furnished is from sources deemed reliable. No warranty or representation is made as to the accuracy thereof and it is submitted subject to errors, omissions, changes of availability, price, rental or other conditions.