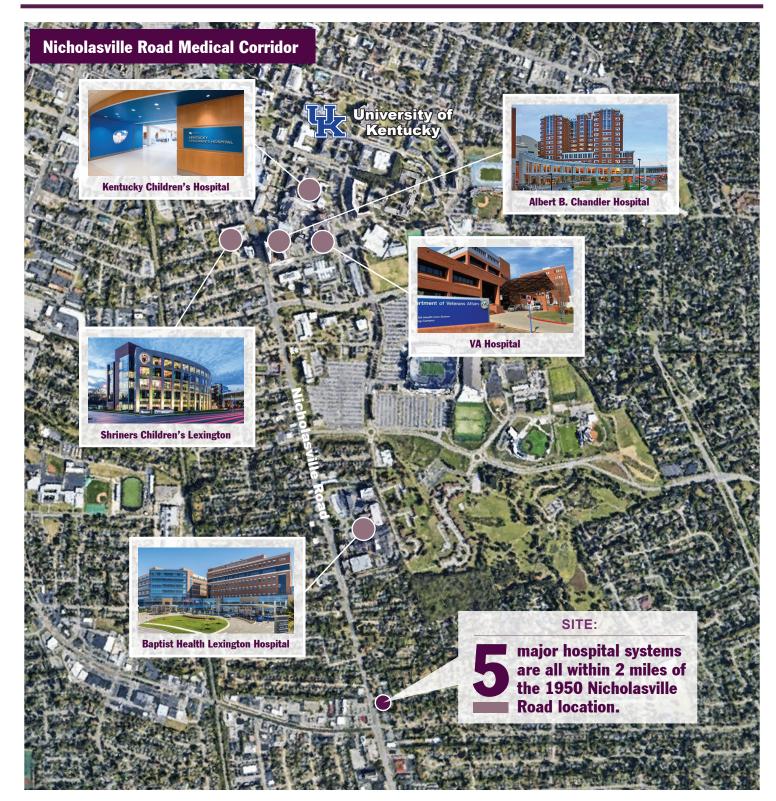

### 1950 NICHOLASVILLE ROAD

1950 Nicholasville Road, Lexington, Kentucky

ACCESS TO SIGNALIZED INTERSECTION

| PROPERTY SPECIFICS           |                     | PROPERTY ADVANTAGES                                                                                                                                  |  |  |
|------------------------------|---------------------|------------------------------------------------------------------------------------------------------------------------------------------------------|--|--|
| Zoned:<br>Total Land Area:   | P-1<br>0.5678 acres | Property is ideal for medical with award-winning Baptist<br>Health Hospital a few blocks away. An additional 4<br>hospitals are within another mile. |  |  |
| Total GLA:<br>Traffic Count: | 4,126 SF<br>43,290  | LOCATION                                                                                                                                             |  |  |
| Parking Spaces:              | 33                  | <b>Located at:</b> the intersection of Nicholasville Road & Edgemoor Drive in Lexington, Kentucky. About 3 miles                                     |  |  |
| Occupancy:                   | 0%                  | from downtown Lexington.                                                                                                                             |  |  |
| Strong and Growi             | ng Demographics:    | 1 mile 3 miles 5 miles                                                                                                                               |  |  |