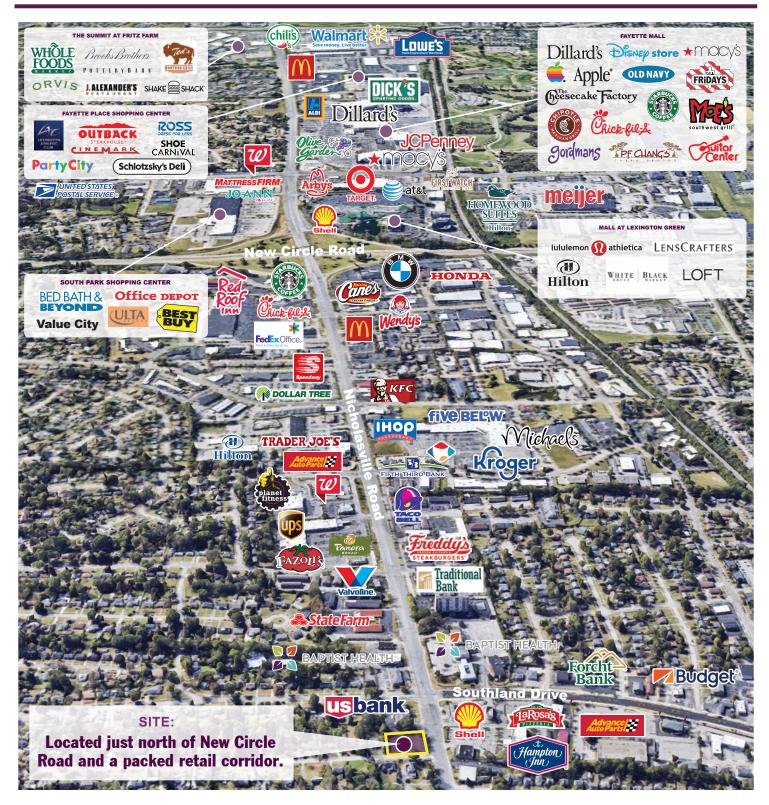

### 1950 NICHOLASVILLE ROAD

1950 Nicholasville Road, Lexington, Kentucky

ACCESS TO SIGNALIZED INTERSECTION

| PROPERTY SPECIFICS           |                     | PROPERTY ADVANTAGES                                                                                                                                  |  |  |
|------------------------------|---------------------|------------------------------------------------------------------------------------------------------------------------------------------------------|--|--|
| Zoned:<br>Total Land Area:   | P-1<br>0.5678 acres | Property is ideal for medical with award-winning Baptist<br>Health Hospital a few blocks away. An additional 4<br>hospitals are within another mile. |  |  |
| Total GLA:<br>Traffic Count: | 4,126 SF<br>43,290  | LOCATION                                                                                                                                             |  |  |
| Parking Spaces:              | 33                  | <b>Located at:</b> the intersection of Nicholasville Road & Edgemoor Drive in Lexington, Kentucky. About 3 miles                                     |  |  |
| Occupancy:                   | 0%                  | from downtown Lexington.                                                                                                                             |  |  |
| Strong and Growi             | ng Demographics:    | 1 mile 3 miles 5 miles                                                                                                                               |  |  |