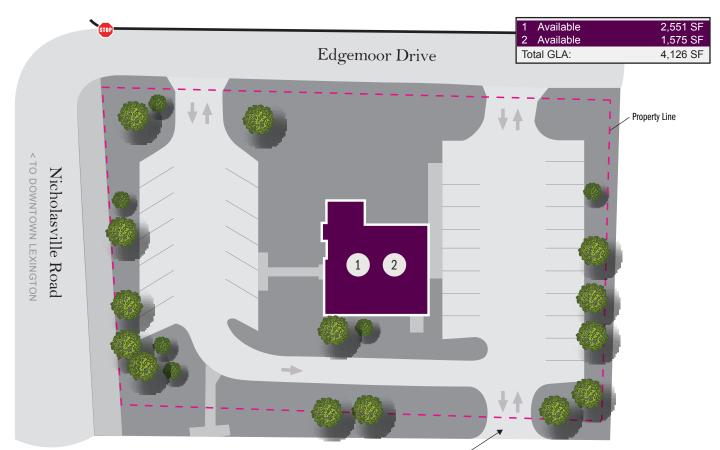

### **O**PPORTUNITIES

- \* 0.5678 acres available for ground lease.
- \* Currently zoned P-1.
- \* Existing structure is 2,551 sf with an additional 1,575 sf basement.
- \* Site can be redeveloped: up to 9,400 sf see concept plan.
- \* Currently zoned P-1.
- Prime Visibility along Nicholasville Road with signalized access.
  43,290 ADT.