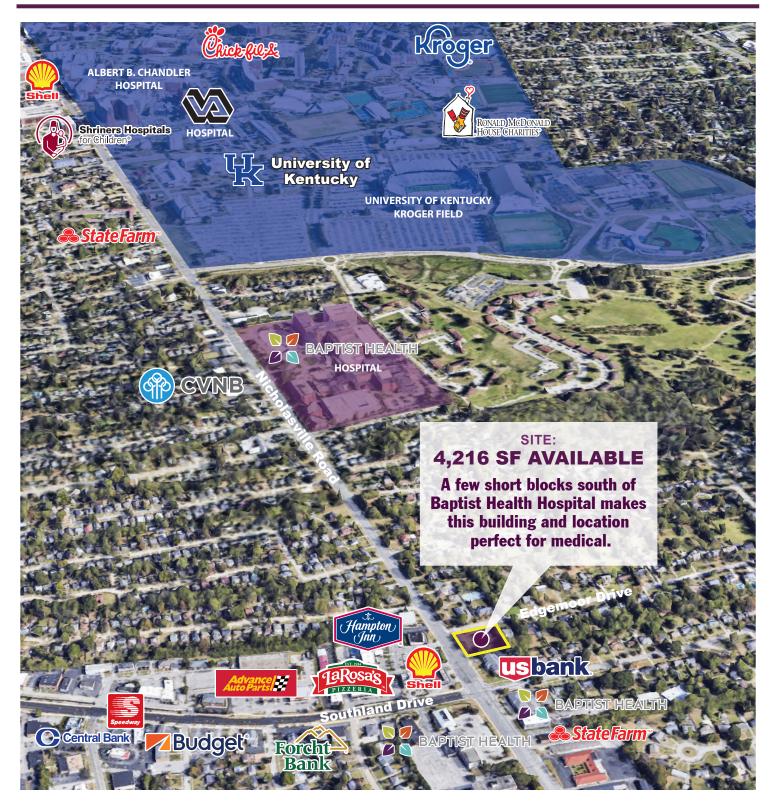

# 1950 NICHOLASVILLE ROAD

1950 Nicholasville Road, Lexington, Kentucky

### **O**PPORTUNITIES

- \* 0.5678 acres available for ground lease.
- \* Currently zoned P-1.
- \* Existing structure is 2,551 sf with an additional 1,575 sf basement.
- \* Site can be redeveloped: up to 9,400 sf see concept plan.
- \* Currently zoned P-1.
- Prime Visibility along Nicholasville Road with signalized access.
  43,290 ADT.

### 1950 NICHOLASVILLE ROAD

1950 Nicholasville Road, Lexington, Kentucky

ACCESS TO SIGNALIZED INTERSECTION

| PROPERTY SPECIFICS           |                     | PROPERTY ADVANTAGES                                                                                                                                  |  |  |
|------------------------------|---------------------|------------------------------------------------------------------------------------------------------------------------------------------------------|--|--|
| Zoned:<br>Total Land Area:   | P-1<br>0.5678 acres | Property is ideal for medical with award-winning Baptist<br>Health Hospital a few blocks away. An additional 4<br>hospitals are within another mile. |  |  |
| Total GLA:<br>Traffic Count: | 4,126 SF<br>43,290  | LOCATION                                                                                                                                             |  |  |
| Parking Spaces:              | 33                  | <b>Located at:</b> the intersection of Nicholasville Road & Edgemoor Drive in Lexington, Kentucky. About 3 miles                                     |  |  |
| Occupancy:                   | 0%                  | from downtown Lexington.                                                                                                                             |  |  |
| Strong and Growi             | ng Demographics:    | 1 mile 3 miles 5 miles                                                                                                                               |  |  |