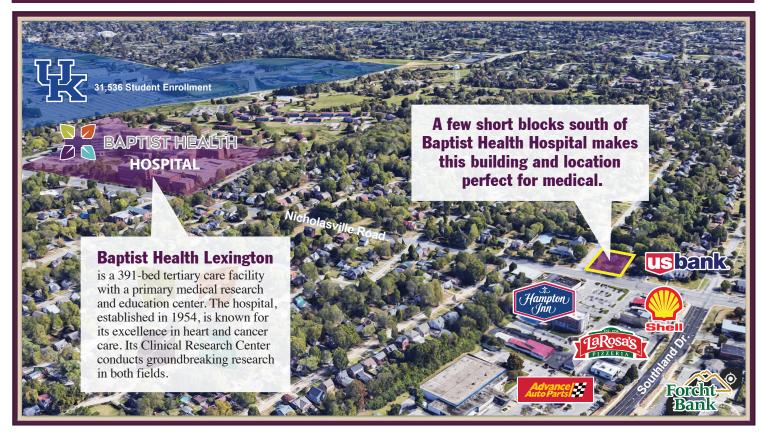

### 1950 NICHOLASVILLE ROAD

1950 Nicholasville Road, Lexington, Kentucky

ACCESS TO SIGNALIZED INTERSECTION

| PROPERTY SPECIFICS           |                     | PROPERTY ADVANTAGES                                                                                                                                  |  |  |
|------------------------------|---------------------|------------------------------------------------------------------------------------------------------------------------------------------------------|--|--|
| Zoned:<br>Total Land Area:   | P-1<br>0.5678 acres | Property is ideal for medical with award-winning Baptist<br>Health Hospital a few blocks away. An additional 4<br>hospitals are within another mile. |  |  |
| Total GLA:<br>Traffic Count: | 4,126 SF<br>43,290  | LOCATION                                                                                                                                             |  |  |
| Parking Spaces:              | 33                  | <b>Located at:</b> the intersection of Nicholasville Road & Edgemoor Drive in Lexington, Kentucky. About 3 miles                                     |  |  |
| Occupancy:                   | 0%                  | from downtown Lexington.                                                                                                                             |  |  |
| Strong and Growi             | ng Demographics:    | 1 mile 3 miles 5 miles                                                                                                                               |  |  |