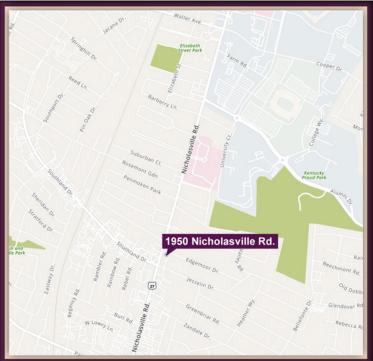

### 1950 NICHOLASVILLE ROAD

1950 Nicholasville Road, Lexington, Kentucky

ACCESS TO SIGNALIZED INTERSECTION

| PROPERTY SPECIFICS           |                     | PROPERTY ADVANTAGES                                                                                                                                  |  |  |
|------------------------------|---------------------|------------------------------------------------------------------------------------------------------------------------------------------------------|--|--|
| Zoned:<br>Total Land Area:   | P-1<br>0.5678 acres | Property is ideal for medical with award-winning Baptist<br>Health Hospital a few blocks away. An additional 4<br>hospitals are within another mile. |  |  |
| Total GLA:<br>Traffic Count: | 4,126 SF<br>43,290  | LOCATION                                                                                                                                             |  |  |
| Parking Spaces:              | 33                  | <b>Located at:</b> the intersection of Nicholasville Road & Edgemoor Drive in Lexington, Kentucky. About 3 miles                                     |  |  |
| Occupancy:                   | 0%                  | from downtown Lexington.                                                                                                                             |  |  |
| Strong and Growi             | ng Demographics:    | 1 mile 3 miles 5 miles                                                                                                                               |  |  |