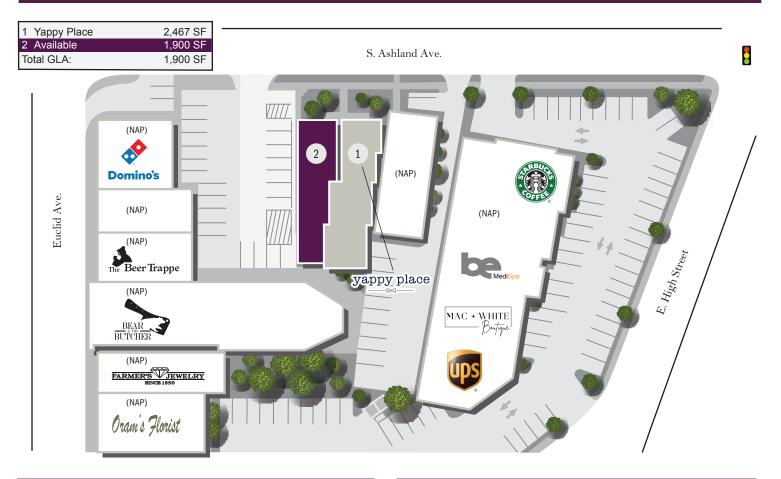

## SOUTH ASHLAND RETAIL

316 South Ashland, Lexington, Kentucky

| PROPERTY SPECIFICS                          | PROPERTY ADVANTAGES                                                                                                                                                                      |  |  |
|---------------------------------------------|------------------------------------------------------------------------------------------------------------------------------------------------------------------------------------------|--|--|
| Total Land Area:1/2 acreTotal GLA:1,900 sf. | Class A retail space in upscale neighborhood.<br>Next door to Starbucks and within walking distance to<br>many fine restaurants, boutique shops, University of<br>Kentucky and downtown. |  |  |
|                                             | LOCATION                                                                                                                                                                                 |  |  |
|                                             | Located at: In the heart of the historic Chevy Chase neighborhood in Lexington, Kentucky.                                                                                                |  |  |
| Strong and Growing Demographics:            | <u>1 mile 3 miles 5 miles</u>                                                                                                                                                            |  |  |
| Population Estimates                        | 18 718 116 443 259 978                                                                                                                                                                   |  |  |

### SOUTH ASHLAND RETAIL

316 South Ashland, Lexington, Kentucky

All information furnished is from sources deemed reliable. No warranty or representation is made as to the accuracy thereof and it is submitted subject to errors, omissions, changes of availability, price, rental or other conditions.