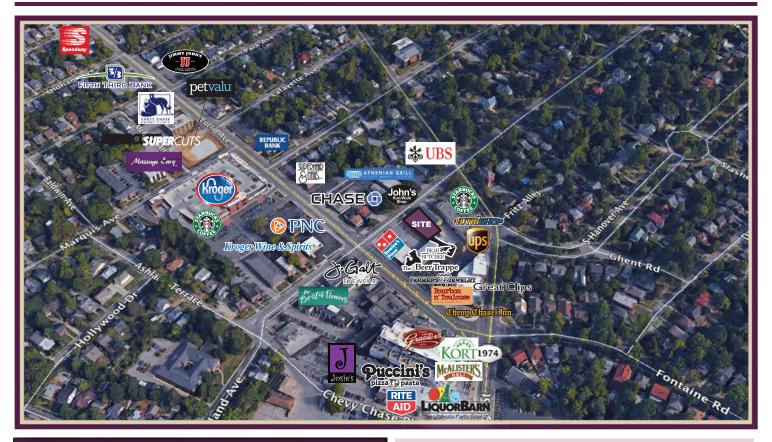

### **O**PPORTUNITIES

- \* Extremely well positioned in Chevy Chase between two lighted intersections, Ashland – Euclid and Ashland – High Street.
- \* Shadow anchored by the only Starbucks in Chevy Chase.
- \* Generational real estate, highly sought after and rarely available.
- \* Located in regional retail trade area serving the affluent Chevy Chase neighborhoods, the University of Kentucky and Downtown Lexington.
- \* Several national and local retailers including: Starbucks, PNC Bank, McAlisters, Republic Bank, Speedway, Chase Bank, Dominos, Great Clips, Kort Physical Therapy, BeMedispa, UPS Store, etc. in the immediate trade area.

## SOUTH ASHLAND RETAIL

316 South Ashland, Lexington, Kentucky

| PROPERTY SPECIFICS                          | PROPERTY ADVANTAGES                                                                                                                                                                      |  |  |
|---------------------------------------------|------------------------------------------------------------------------------------------------------------------------------------------------------------------------------------------|--|--|
| Total Land Area:1/2 acreTotal GLA:1,900 sf. | Class A retail space in upscale neighborhood.<br>Next door to Starbucks and within walking distance to<br>many fine restaurants, boutique shops, University of<br>Kentucky and downtown. |  |  |
|                                             | LOCATION                                                                                                                                                                                 |  |  |
|                                             | Located at: In the heart of the historic Chevy Chase neighborhood in Lexington, Kentucky.                                                                                                |  |  |
| Strong and Growing Demographics:            | <u>1 mile 3 miles 5 miles</u>                                                                                                                                                            |  |  |
| Population Estimates                        | 18 718 116 443 259 978                                                                                                                                                                   |  |  |