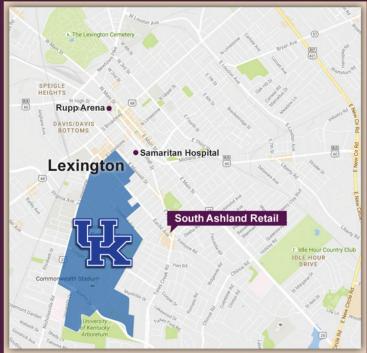

### **O**PPORTUNITIES

- \* Extremely well positioned in Chevy Chase between two lighted intersections, Ashland – Euclid and Ashland – High Street.
- \* Shadow anchored by the only Starbucks in Chevy Chase.
- \* Generational real estate, highly sought after and rarely available.
- \* Located in regional retail trade area serving the affluent Chevy Chase neighborhoods, the University of Kentucky and Downtown Lexington.
- \* Several national and local retailers including: Starbucks, PNC Bank, McAlisters, Republic Bank, Speedway, Chase Bank, Dominos, Great Clips, Kort Physical Therapy, BeMedispa, UPS Store, etc. in the immediate trade area.

## SOUTH ASHLAND RETAIL

316 South Ashland, Lexington, Kentucky

| PROPERTY SPECIFICS                          | PROPERTY ADVANTAGES                                                                                                                                                                      |  |  |
|---------------------------------------------|------------------------------------------------------------------------------------------------------------------------------------------------------------------------------------------|--|--|
| Total Land Area:1/2 acreTotal GLA:1,900 sf. | Class A retail space in upscale neighborhood.<br>Next door to Starbucks and within walking distance to<br>many fine restaurants, boutique shops, University of<br>Kentucky and downtown. |  |  |
|                                             | LOCATION                                                                                                                                                                                 |  |  |
|                                             | Located at: In the heart of the historic Chevy Chase neighborhood in Lexington, Kentucky.                                                                                                |  |  |
| Strong and Growing Demographics:            | <u>1 mile 3 miles 5 miles</u>                                                                                                                                                            |  |  |
| Population Estimates                        | 18 718 116 443 259 978                                                                                                                                                                   |  |  |