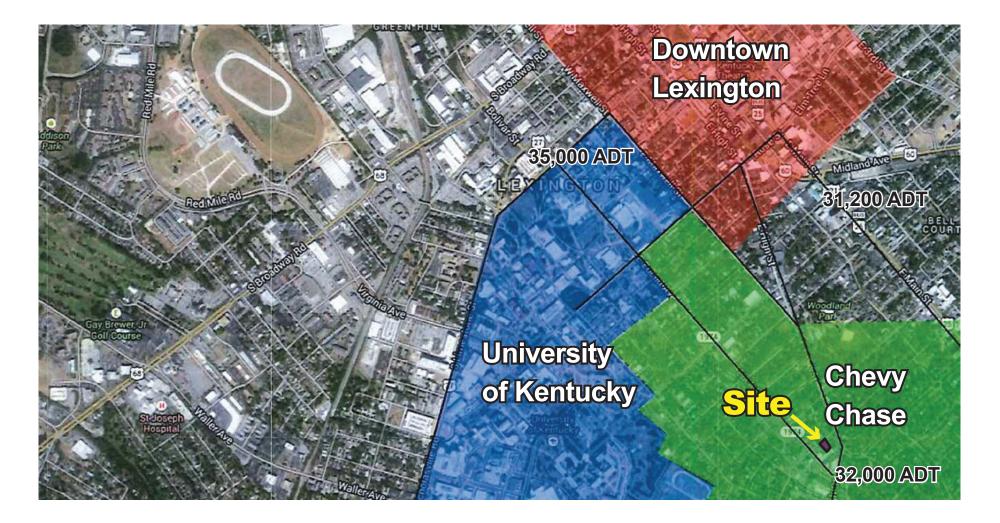

### **O**PPORTUNITIES

- \* Extremely well positioned in Chevy Chase between two lighted intersections, Ashland – Euclid and Ashland – High Street.
- \* Shadow anchored by the only Starbucks in Chevy Chase.
- \* Generational real estate, highly sought after and rarely available.
- \* Located in regional retail trade area serving the affluent Chevy Chase neighborhoods, the University of Kentucky and Downtown Lexington.
- \* Several national and local retailers including: Starbucks, PNC Bank, McAlisters, Republic Bank, Speedway, Chase Bank, Dominos, Great Clips, Kort Physical Therapy, BeMedispa, UPS Store, etc. in the immediate trade area.

## SOUTH ASHLAND RETAIL

316 South Ashland, Lexington, Kentucky

| PROPERTY SPECIFICS                          | PROPERTY ADVANTAGES                                                                                                                                                                      |  |  |
|---------------------------------------------|------------------------------------------------------------------------------------------------------------------------------------------------------------------------------------------|--|--|
| Total Land Area:1/2 acreTotal GLA:1,900 sf. | Class A retail space in upscale neighborhood.<br>Next door to Starbucks and within walking distance to<br>many fine restaurants, boutique shops, University of<br>Kentucky and downtown. |  |  |
|                                             | LOCATION                                                                                                                                                                                 |  |  |
|                                             | Located at: In the heart of the historic Chevy Chase neighborhood in Lexington, Kentucky.                                                                                                |  |  |
| Strong and Growing Demographics:            | <u>1 mile 3 miles 5 miles</u>                                                                                                                                                            |  |  |
| Population Estimates                        | 18 718 116 443 259 978                                                                                                                                                                   |  |  |