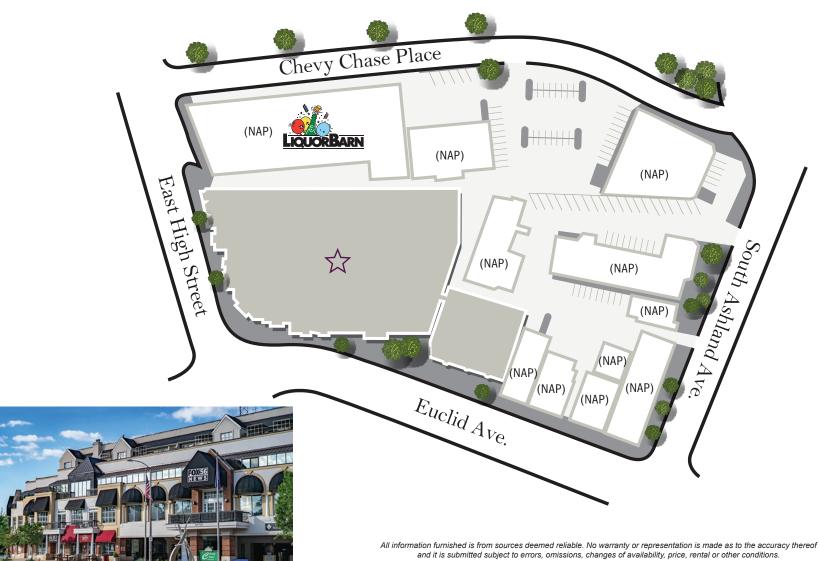

# Mixed-Use Building

- \* Full-Service Office Suites available with ample free parking for tenants and their patrons.
- \* Located at the epicenter of the vibrant Chevy Chase community, one of Lexington's most affluent and coveted residential and retail areas.
- \* Within 3 blocks of UK campus and 1 mile from Lexington's downtown Business District.