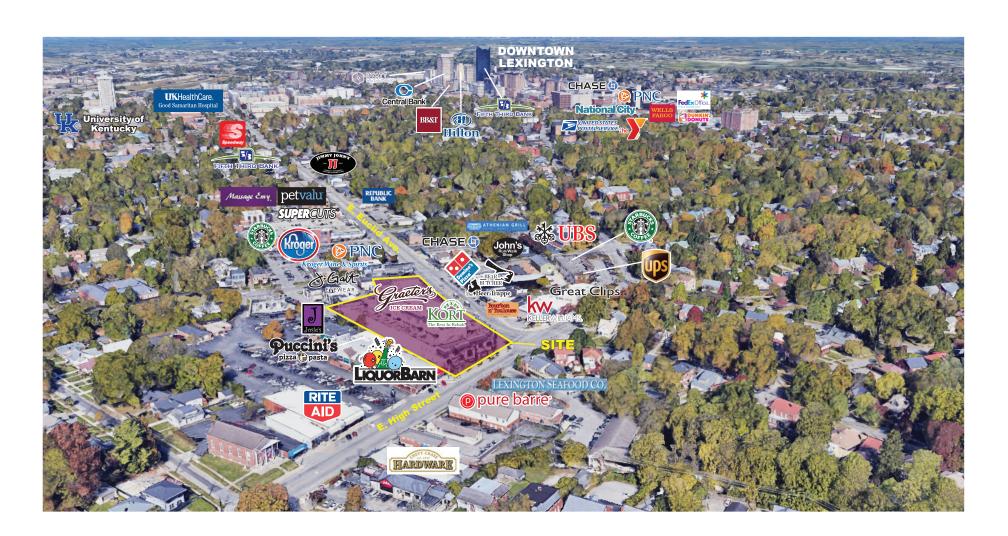

# Mixed-Use Building

- \* Full-Service Office Suites available with ample free parking for tenants and their patrons.
- \* Located at the epicenter of the vibrant Chevy Chase community, one of Lexington's most affluent and coveted residential and retail areas.
- \* Within 3 blocks of UK campus and 1 mile from Lexington's downtown Business District.