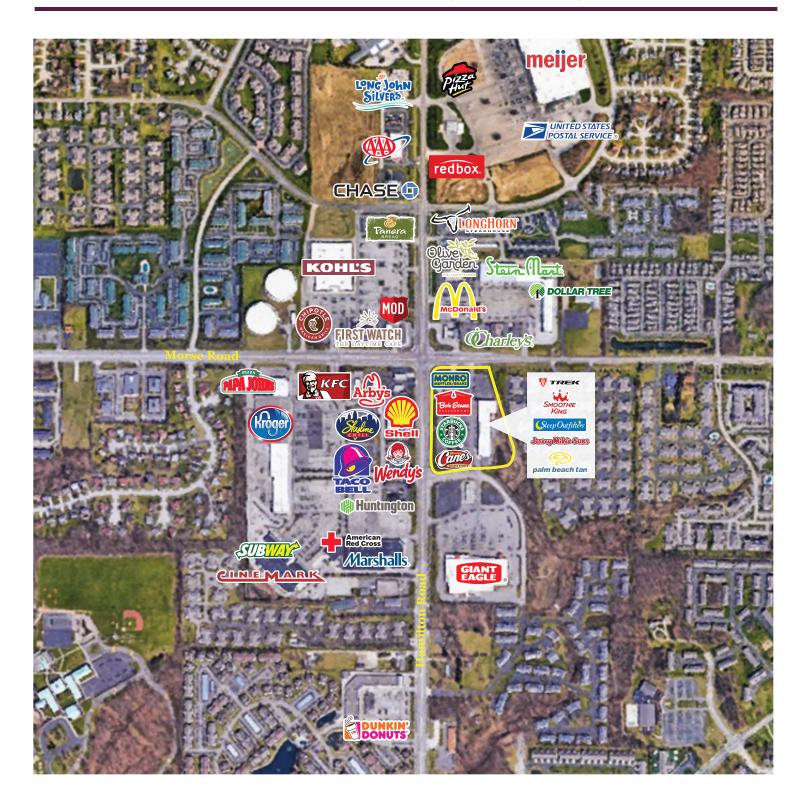

### LEASING OPPORTUNITY

# MARKET AT MORSE/HAMILTON

1320-1380 N. Hamilton Rd., Columbus, OH 43230

All information furnished is from sources deemed reliable. No warranty or representation is made as to the accuracy thereof and it is submitted subject to errors, omissions, changes of availability, price, rental or other conditions.