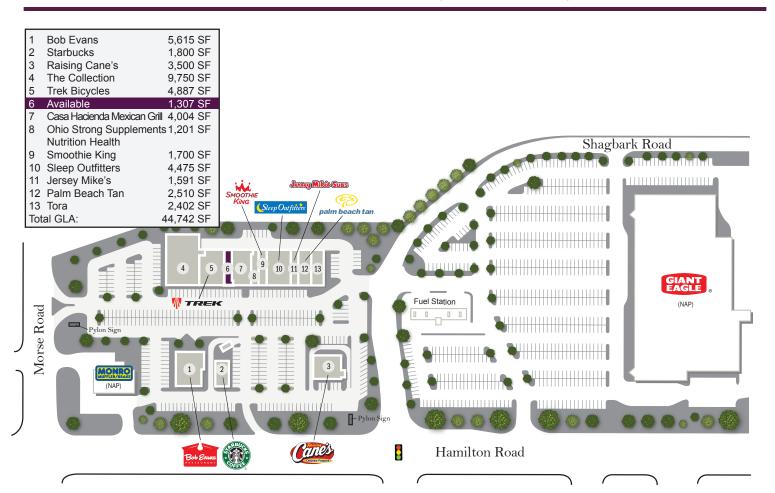

### LEASING OPPORTUNITY

## MARKET AT MORSE/HAMILTON

1320-1380 N. Hamilton Rd., Columbus, OH 43230

### **PROPERTY SPECIFICS**

**Anchor Tenant:** The Collection

**Total Land Area:** 9 acres

**Total GLA:** 44,742 SF

**Traffic Counts:** 53,300

Parking Spaces: Ample

Occupancy: 97%