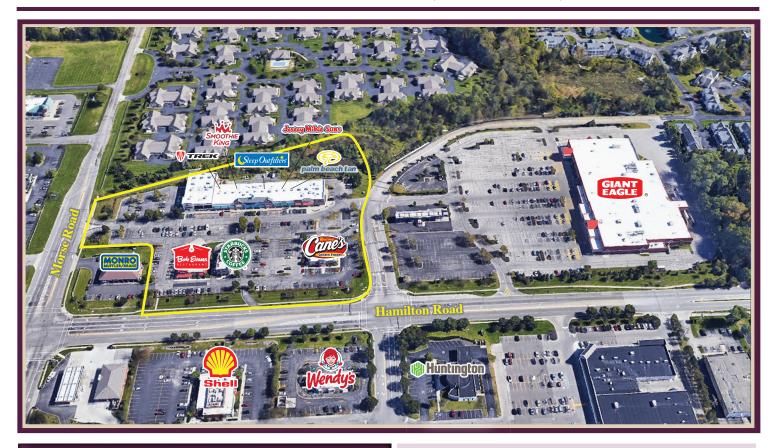

### LEASING OPPORTUNITY

# MARKET AT MORSE/HAMILTON

1320-1380 N. Hamilton Rd., Columbus, OH 43230

# **O**PPORTUNITIES

- \* 1,307 SF Retail Space Available.
- \* Great location with convenient access from Hamilton Road or Morse Road. Both roads have a combined 53,300 VPD.
- \* Grocery shadow anchored.
- \* Dense retail node with extremely high occupancy.
- \*Restaurants drive heavy daily visits.
- \* Great service-based location.
- \* Explosive new development around shopping center.

#### **PROPERTY ADVANTAGES**

Great location with convenient access from Hamilton Road or Morse Road. Property is adjacent to Giant Eagle.